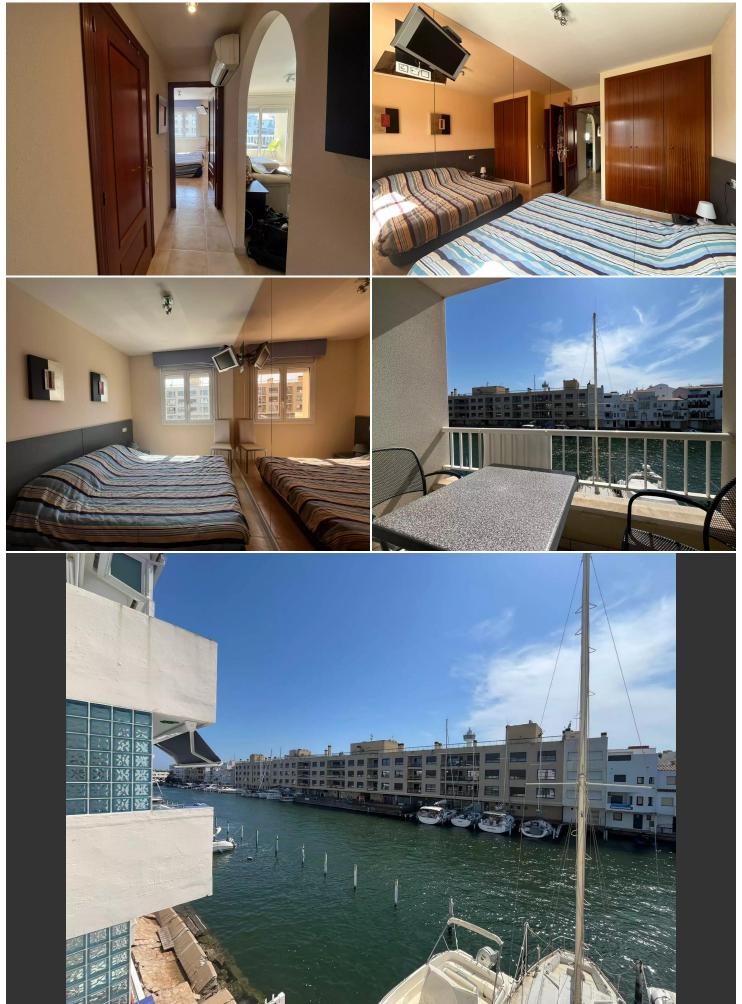

## Beautiful apartment in Empuriabrava, canal view, private parking space, close to the beach

Beautiful apartment in Empuriabrava, canal view, private parking space, close to the beach

Discover this charming and bright apartment located in a modern building with an elevator. Facing south, it offers a pleasant living area including a fully equipped kitchenette and a living/dining room, all opening onto a balcony with stunning views of the canal.

The apartment has two comfortable bedrooms and a bathroom with a bathtub. Additionally, a loggia is available for your washing machine and storage.

Ideally located near the natural park, you'll be just 300 meters from Rubina Beach, with the option to rent a mooring. Don't miss this opportunity to live in an exceptional setting.