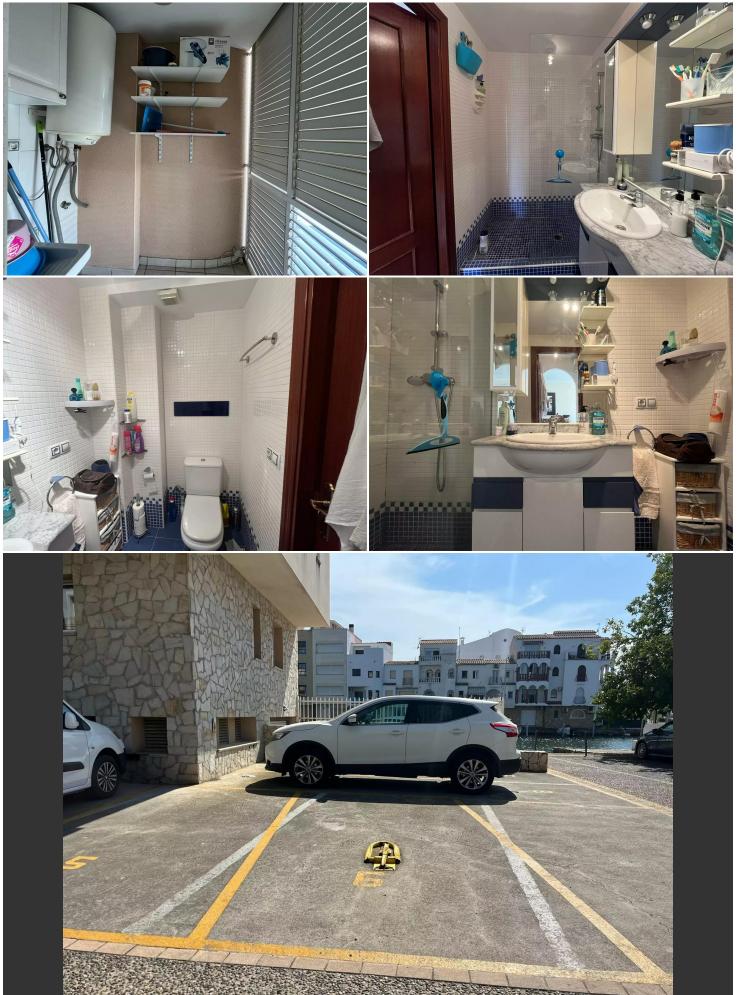

The apartment has two comfortable bedrooms and a bathroom with a bathtub. Additionally, a loggia is available for your washing machine and storage.

Ideally located near the natural park, you'll be just 300 meters from Rubina Beach, with the option to rent a mooring. Don't miss this opportunity to live in an exceptional setting.

Transaction Sale
Category Apartment
Surface area 60 m<sup>2</sup>
Rooms 2
Bathrooms 1 bathroom

Parking Yes
Central heating Yes
Air conditioning Yes
Land 60 m<sup>2</sup>
Balcony Yes
Lift Yes

219.000 €