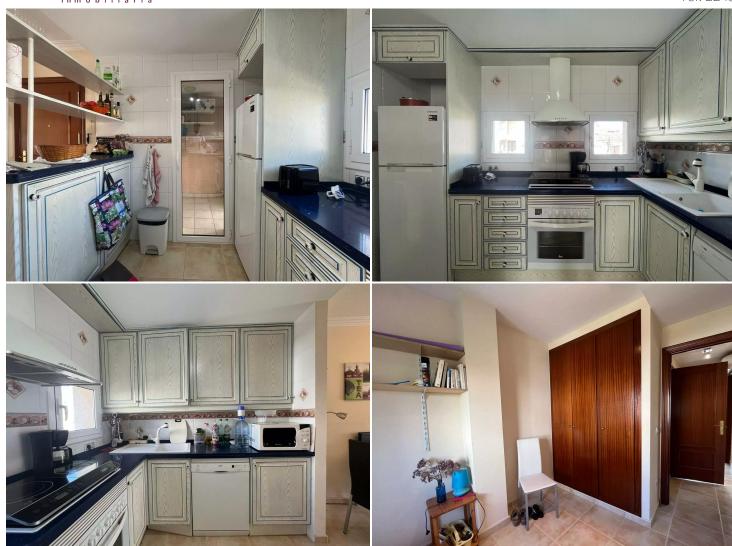

## Beautiful apartment in Empuriabrava, canal view, private parking space, close to the beach

Beautiful apartment in Empuriabrava, canal view, private parking space, close to the beach

Discover this charming and bright apartment located in a modern building with an elevator. Facing south, it offers a pleasant living area including a fully equipped kitchenette and a living/dining room, all opening onto a balcony with stunning views of the canal.