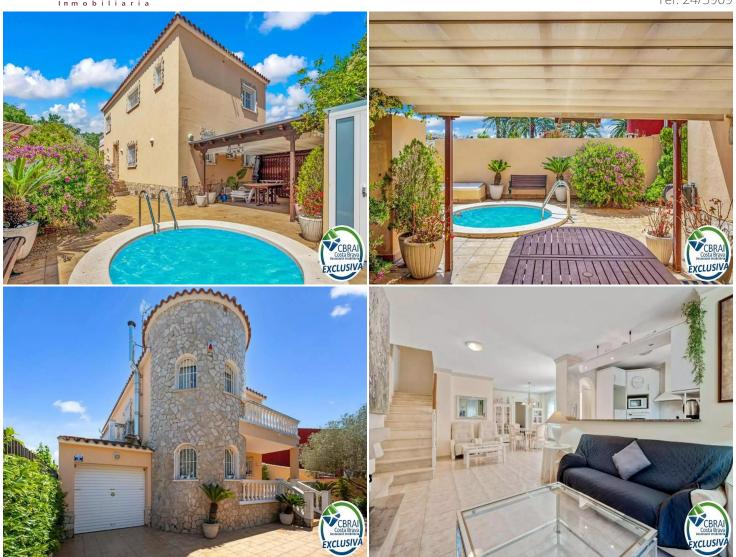

## MAS NOU Spacious house with 5 bedrooms, private garage, garden, terraces, and a relaxing jacuzzi

<p&gt;Detached House for Sale in Empuriabrava. Spacious, Bright, and with a

Pool</p&gt;&lt;p&gt;&lt;br&gt;&lt;p&gt;Magnific ent detached house for sale in a very quiet area of Empuriabrava. Ideal for those seeking comfort, space, and privacy in a relaxed setting. The property offers 259 m² of built area on a 400 m² plot, spread over two floors, making it perfect as a permanent residence or a holiday home.&lt;/p&gt;&lt;p&gt;&lt;br&gt;&lt;p&gt;&lt;p&gt;The ground floor features a large west-facing living-dining room with plenty of natural light and pleasant views, an open kitchen integrated into the space, two good-sized bedrooms, and a full

bathroom.</p&gt;&lt;p&gt;&lt;p\*gt;\*klt;p\*gt;\*The first floor offers a separate kitchen, a spacious living room, three additional bedrooms, and a second bathroom—ideal for large families or for those wanting a separate guest area.&lt;/p&gt;&lt;p&gt;&lt;p\*gt;\*&lt;p\*gt;\*Klt;p\*gt;\*The exterior includes a private garden with a covered area, a pool-jacuzzi, and a fully equipped outdoor kitchen with barbecue—perfect for enjoying the Mediterranean climate and hosting gatherings with family or

friends.</p&gt;&lt;p&gt;&lt;p&gt;&lt;p&gt;&lt;p&gt;Equip ped with air conditioning and electric oil heating, the house offers year-round comfort. It also features built-in wardrobes, a storage room, a garage, and a motorized sliding gate with remote

control.</p&gt;&lt;p&gt;&lt;br&gt;&lt;/p&gt;&lt;p&gt;A unique opportunity to acquire a fully equipped home, well located and with every

comfort.</p&gt;&lt;p&gt;&lt;br&gt;&lt;p&gt;&lt;p&gt;Cont act us for more information or to schedule a viewing!&lt;/p&gt;