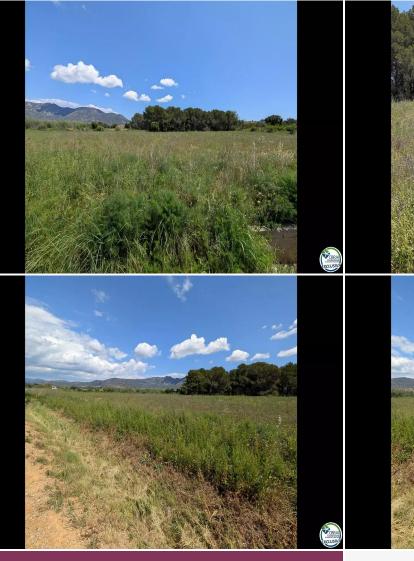

## Your natural space just a step from the city – Rustic land of 6,564 m2.

Looking for a peaceful spot to breathe fresh air and connect with nature?

This 6,564 m<sup>2</sup> plot is the perfect opportunity for you. Surrounded by a privileged natural environment, it is strategically located between Roses and Palau-Saverdera, with excellent access from the main road.

The plot is completely flat and well-defined, making it ideal for agricultural, recreational use, or simply as a space for relaxation.

While it is not buildable, it offers endless possibilities for those who value peace and tranquility without sacrificing proximity to urban services.