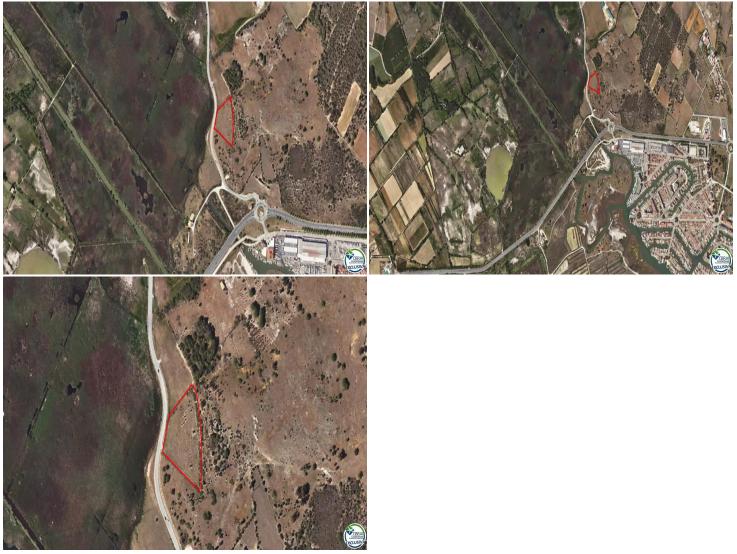

## Your natural space just a step from the city – Rustic land of 6,564 m2.

Looking for a peaceful spot to breathe fresh air and connect with nature?

This 6,564 m<sup>2</sup> plot is the perfect opportunity for you. Surrounded by a privileged natural environment, it is strategically located between Roses and Palau-Saverdera, with excellent access from the main road.

The plot is completely flat and well-defined, making it ideal for agricultural, recreational use, or simply as a space for relaxation.

While it is not buildable, it offers endless possibilities for those who value peace and tranquility without sacrificing proximity to urban services.