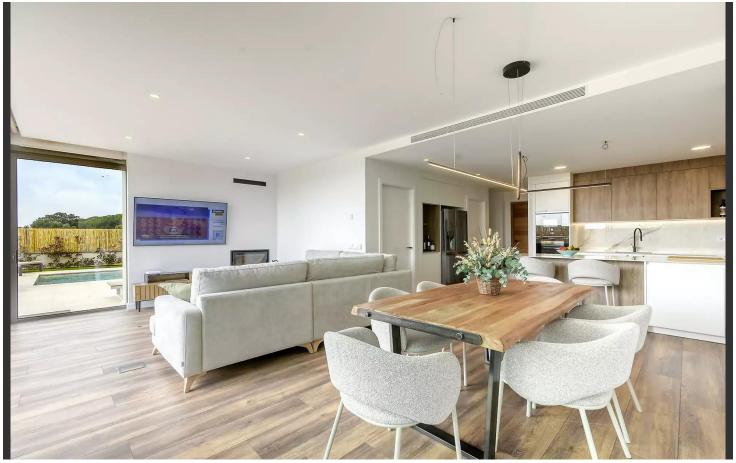

The bathrooms have been exquisitely designed with topquality materials, enhancing the comfort and style throughout the home.

The living room features a large Technal sliding door with thermal break glass, providing optimal thermal and acoustic insulation while flooding the space with natural light. A modern fireplace adds a cosy touch, perfect for the colder months.