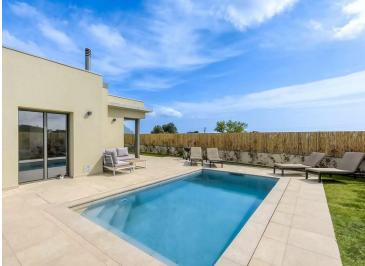

Built on a 420  $m^2$  plot, it offers an excellent exterior layout with private parking, an exotic-style garden, and a 6 x 3.5 metre pool bathed in sunlight all day. From here, you can enjoy spectacular sunsets every evening.

The house is only semi-detached on the garage side, allowing for full use of the plot and enhancing the sense of space and openness in the garden area.

The open-plan kitchen, fully equipped with high-end appliances, flows naturally into the living and dining area. The oak-effect vinyl flooring gives the space a rustic yet elegant character. The central ceramic island with wood-effect veining is a true luxury, combining function and beauty.