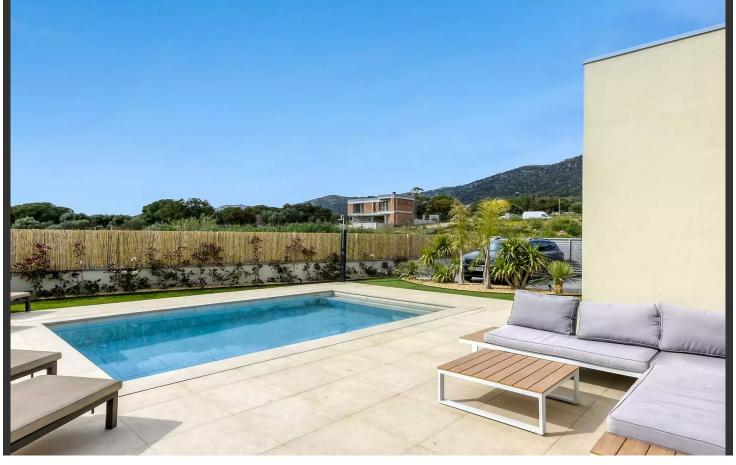

Built on a 420  $m^2$  plot, it offers an excellent exterior layout with private parking, an exotic-style garden, and a 6 x 3.5 metre pool bathed in sunlight all day. From here, you can enjoy spectacular sunsets every evening.