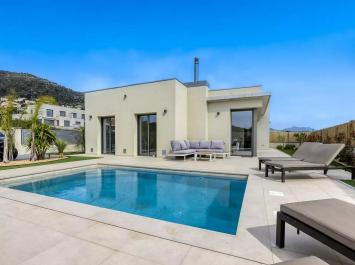

Built on a 420  $m^2$  plot, it offers an excellent exterior layout with private parking, an exotic-style garden, and a 6 x 3.5 metre pool bathed in sunlight all day. From here, you can enjoy spectacular sunsets every evening.

The single-storey home features three double bedrooms, one of them a master suite with a private bathroom and walk-in closet. The interior design blends modern style with warmth, using high-quality finishes and state-of-the-art insulation to ensure comfort all year round.

The bathrooms have been exquisitely designed with topquality materials, enhancing the comfort and style throughout the home.

The living room features a large Technal sliding door with thermal break glass, providing optimal thermal and acoustic insulation while flooding the space with natural light. A modern fireplace adds a cosy touch, perfect for the colder months.