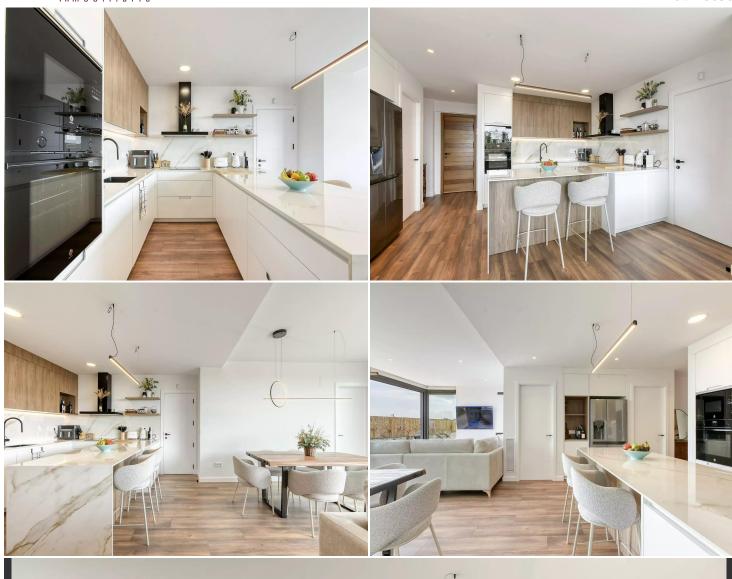

The house is only semi-detached on the garage side, allowing for full use of the plot and enhancing the sense of space and openness in the garden area.

The open-plan kitchen, fully equipped with high-end appliances, flows naturally into the living and dining area. The oak-effect vinyl flooring gives the space a rustic yet elegant character. The central ceramic island with wood-effect veining is a true luxury, combining function and beauty.