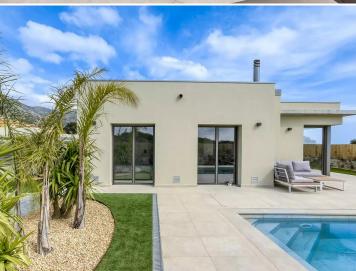

Built on a 420  $m^2$  plot, it offers an excellent exterior layout with private parking, an exotic-style garden, and a 6 x 3.5 metre pool bathed in sunlight all day. From here, you can enjoy spectacular sunsets every evening.

The house is only semi-detached on the garage side, allowing for full use of the plot and enhancing the sense of space and openness in the garden area.

The open-plan kitchen, fully equipped with high-end appliances, flows naturally into the living and dining area. The oak-effect vinyl flooring gives the space a rustic yet elegant character. The central ceramic island with wood-effect veining is a true luxury, combining function and beauty.