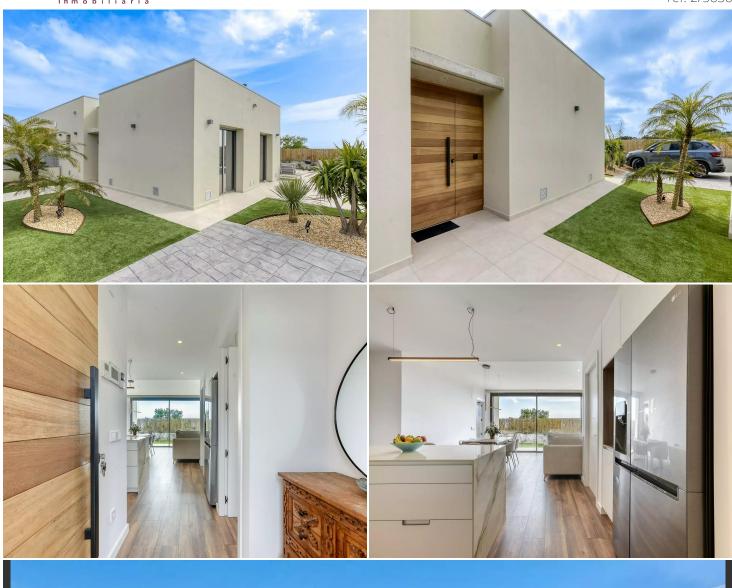

## Exclusive new-build villa in Can Isaac, one of the most prestigious areas of Alt Empordà

Located in the peaceful and elegant development of Can Isaac in Palau-saverdera, this stunning newly built villa, completed in 2025, combines design, comfort and efficiency in a privileged natural setting.

Built on a 420  $m^2$  plot, it offers an excellent exterior layout with private parking, an exotic-style garden, and a 6 x 3.5 metre pool bathed in sunlight all day. From here, you can enjoy spectacular sunsets every evening.

The single-storey home features three double bedrooms, one of them a master suite with a private bathroom and walk-in closet. The interior design blends modern style with warmth, using high-quality finishes and state-of-the-art insulation to ensure comfort all year round.

The house is only semi-detached on the garage side, allowing for full use of the plot and enhancing the sense of space and openness in the garden area.

The open-plan kitchen, fully equipped with high-end appliances, flows naturally into the living and dining area. The oak-effect vinyl flooring gives the space a rustic yet elegant character. The central ceramic island with wood-effect veining is a true luxury, combining function and beauty.