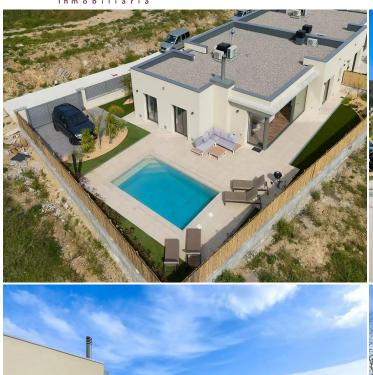

## Exclusive new-build villa in Can Isaac, one of the most prestigious areas of Alt Empordà

Located in the peaceful and elegant development of Can Isaac in Palau-saverdera, this stunning newly built villa, completed in 2025, combines design, comfort and efficiency in a privileged natural setting.

Built on a 420  $m^2$  plot, it offers an excellent exterior layout with private parking, an exotic-style garden, and a 6 x 3.5 metre pool bathed in sunlight all day. From here, you can enjoy spectacular sunsets every evening.

The single-storey home features three double bedrooms, one of them a master suite with a private bathroom and walk-in closet. The interior design blends modern style with warmth, using high-quality finishes and state-of-the-art insulation to ensure comfort all year round.