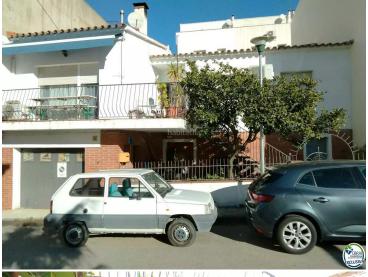

## Beautiful house with a lot of potential in a residential area of the Vila de Llançà.

Beautiful single-family house located in the town of Llançà, with local neighbours who live there all year round, close to green areas and a few meters from the main shops in the village and the coves of les Tonyines, la Parella, Cau de Llop, etc.. . South facing, with plenty of direct sunlight throughout the day. It occupies a built area of 197m2 and a plot area of 177m2, distributed on the ground floor where we find a 50m2 garage, a 30m2 storage room with a small patio, we access the first floor where we find the terrace with access to the house with a large hall that leads to the large dining room with fireplace, renovated independent kitchen with access to the second patio located at the rear of the house, it has a guest bathroom and a full bathroom with shower, three double bedrooms, two of them with fitted wardrobes and a smaller bedroom. Built in 1970, it needs partial renovation, there is a hot and cold heat pump installation, original enclosures. It has a tourist license (HUTG). CEE: D 152,25.