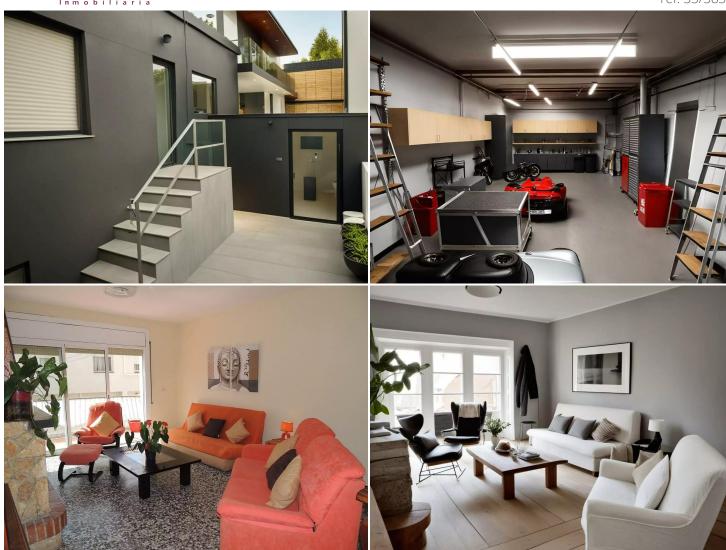

## Beautiful house with a lot of potential in a residential area of the Vila de Llançà.

Beautiful single-family house located in the town of Llançà, with local neighbours who live there all year round, close to green areas and a few meters from the main shops in the village and the coves of les Tonyines, la Parella, Cau de Llop, etc.. . South facing, with plenty of direct sunlight throughout the day. It occupies a built area of 197m2 and a plot area of 177m2, distributed on the ground floor where we find a 50m2 garage, a 30m2 storage room with a small patio, we access the first floor where we find the terrace with access to the house with a large hall that leads to the large dining room with fireplace, renovated independent kitchen with access to the second patio located at the rear of the house, it has a guest bathroom and a full bathroom with shower, three double bedrooms, two of them with fitted wardrobes and a smaller bedroom. Built in 1970, it needs partial renovation, there is a hot and cold heat pump installation, original enclosures. It has a tourist license (HUTG). CEE: D 152,25.