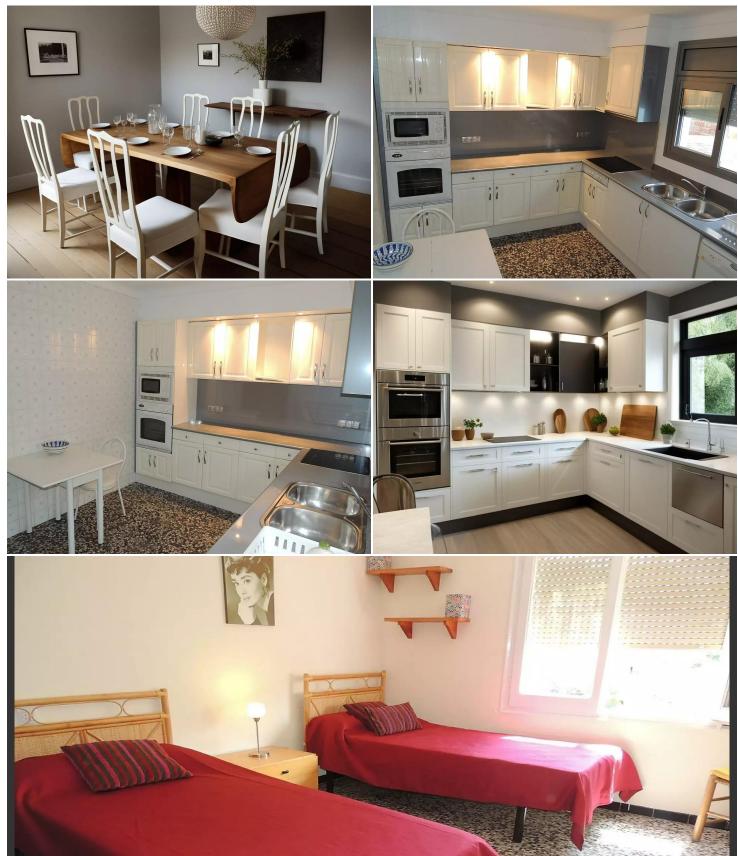

## Beautiful house with a lot of potential in a residential area of the Vila de Llançà.

Beautiful single-family house located in the town of Llançà, with local neighbours who live there all year round, close to green areas and a few meters from the main shops in the village and the coves of les Tonyines, la Parella, Cau de Llop, etc.. . South facing, with plenty of direct sunlight throughout the day. It occupies a built area of 197m2 and a plot area of 177m2, distributed on the ground floor where we find a 50m2 garage, a 30m2 storage room with a small patio, we access the first floor where we find the terrace with access to the house with a large hall that leads to the large dining room with fireplace, renovated independent kitchen with access to the second patio located at the rear of the house, it has a guest bathroom and a full bathroom with shower, three double bedrooms, two of them with fitted wardrobes and a smaller bedroom. Built in 1970, it needs partial renovation, there is a hot and cold heat pump installation, original enclosures. It has a tourist license (HUTG). CEE: D 152,25.