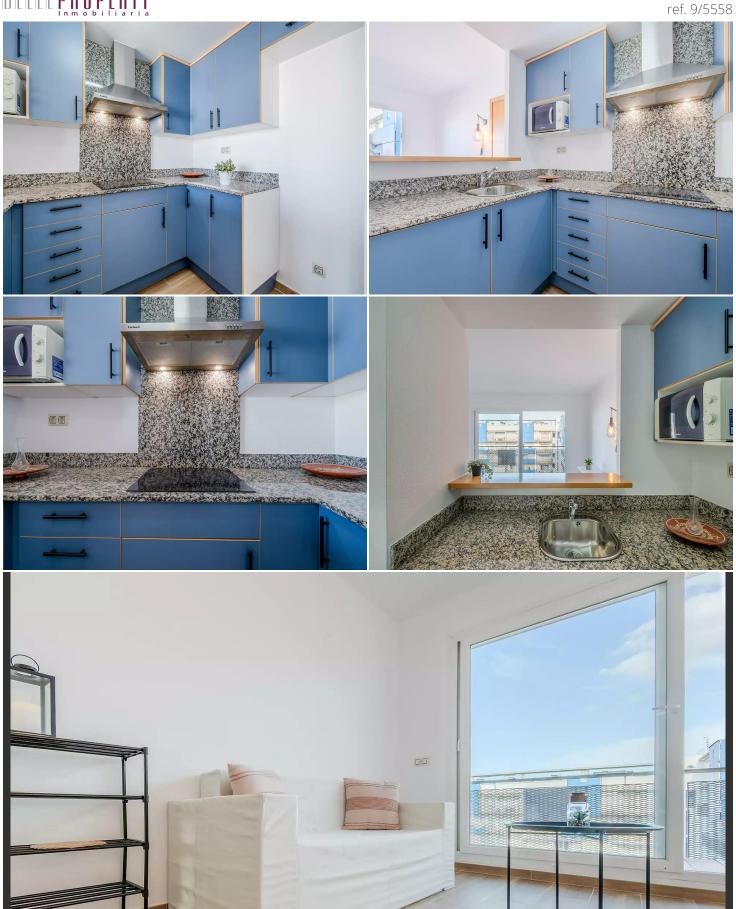

## **DUPLEX WITH VIEWS AND TERRACE BLAU MARINA**

This 80m2 duplex penthouse in the Blau Marina building is a real charmer. Imagine waking up every morning with views of the sea and the canals - spectacular! Plus, you have the communal pool for those hot days. The apartment has 3 bedrooms and 2 bathrooms, and a laundry room, making it perfect for families or entertaining friends. The kitchen is open-plan, so you can enjoy company while cooking. The living-dining room is cosy and has access to an 8m2 balcony where you can relax and enjoy the fresh air. And don't forget the 88m2 rooftop terrace - it's the ideal place to sunbathe or enjoy dinner with a view! There's also a play area for the little ones at the entrance of the building, which is great if you have children. The parking is outside and communal, so you won't have to worry about finding a place to park. In short, it's a perfect place to enjoy life by the sea! ????????