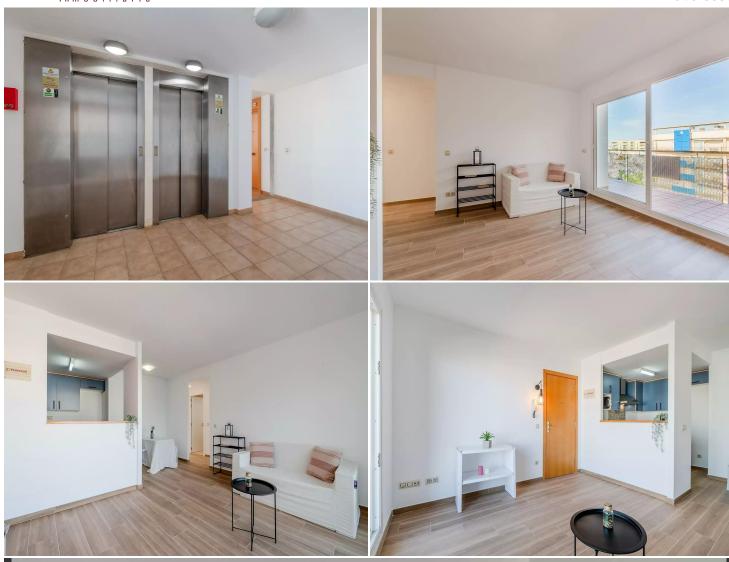

## **DUPLEX WITH VIEWS AND TERRACE BLAU MARINA**

This 80m2 duplex penthouse in the Blau Marina building is a real charmer. Imagine waking up every morning with views of the sea and the canals - spectacular! Plus, you have the communal pool for those hot days. The apartment has 3 bedrooms and 2 bathrooms, and a laundry room, making it perfect for families or entertaining friends. The kitchen is open-plan, so you can enjoy company while cooking. The living-dining room is cosy and has access to an 8m2 balcony where you can relax and enjoy the fresh air. And don't forget the 88m2 rooftop terrace - it's the ideal place to sunbathe or enjoy dinner with a view! There's also a play area for the little ones at the entrance of the building, which is great if you have children. The parking is outside and communal, so you won't have to worry about finding a place to park. In short, it's a perfect place to enjoy life by the sea! ????????