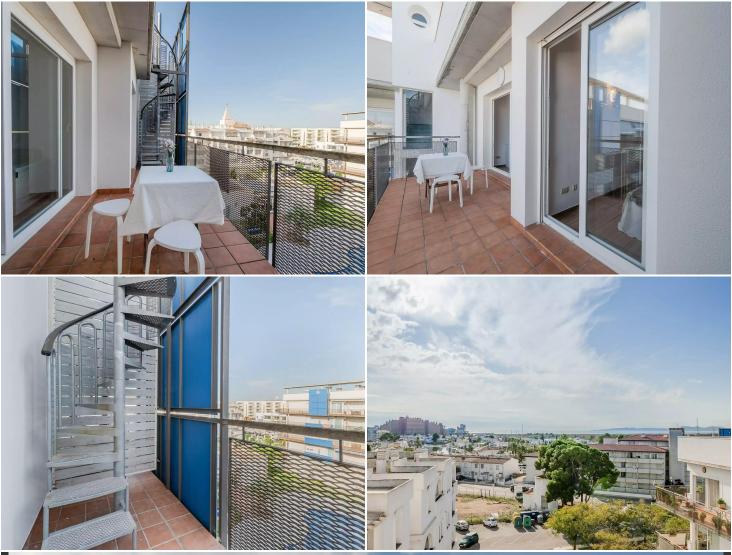

## **DUPLEX WITH VIEWS AND TERRACE BLAU MARINA**

This 80m2 duplex penthouse in the Blau Marina building is a real charmer. Imagine waking up every morning with views of the sea and the canals - spectacular! Plus, you have the communal pool for those hot days. The apartment has 3 bedrooms and 2 bathrooms, and a laundry room, making it perfect for families or entertaining friends. The kitchen is open-plan, so you can enjoy company while cooking. The living-dining room is cosy and has access to an 8m2 balcony where you can relax and enjoy the fresh air. And don't forget the 88m2 rooftop terrace - it's the ideal place to sunbathe or enjoy dinner with a view! There's also a play area for the little ones at the entrance of the building, which is great if you have children. The parking is outside and communal, so you won't have to worry about finding a place to park. In short, it's a perfect place to enjoy life by the sea! ????????