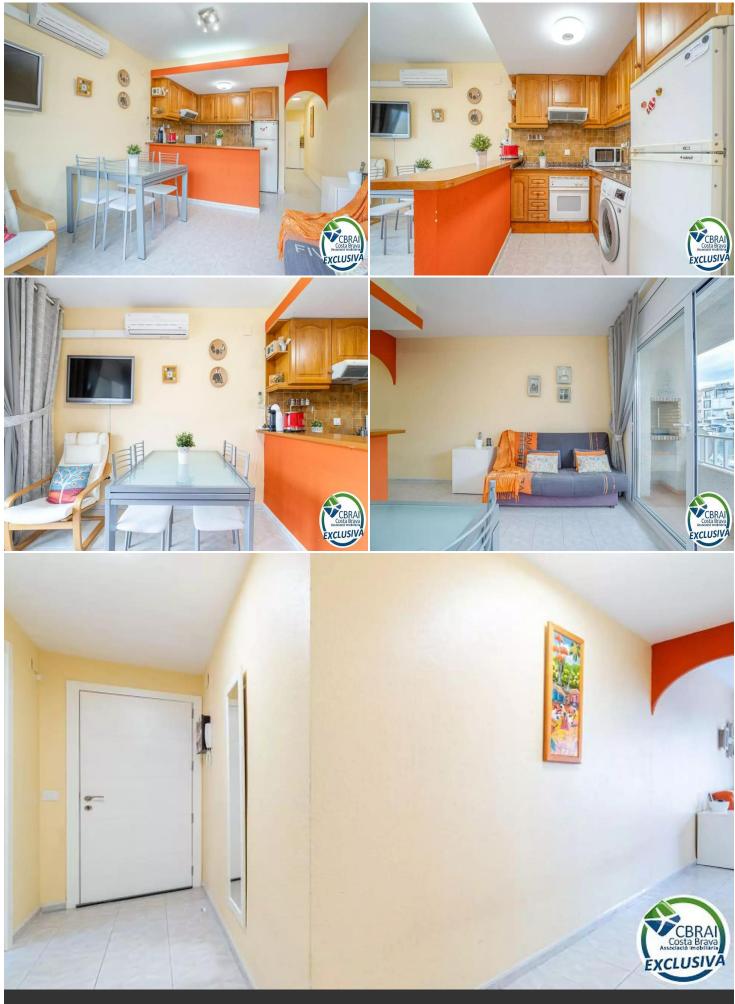

retreat.</p&gt;&lt;p&gt;&lt;br&gt;&lt;p&gt;&lt;p&gt;The property features a bright and spacious living-dining area with direct access to a terrace offering lovely canal views. The modern, open-plan kitchen integrates seamlessly with the living space. It includes two bedrooms with built-in wardrobes and a full bathroom with bathtub. Thanks to its southwest orientation, the apartment enjoys abundant natural light throughout the

day.</p&gt;&lt;p&gt;&lt;br&gt;&lt;/p&gt;&lt;p&gt;lt comes with aluminium windows, reversible air conditioning in the living room, and a private outdoor parking space included in the

price.</p&gt;&lt;p&gt;&lt;br&gt;&lt;/p&gt;&lt;p&gt;Optionally, a mooring for a sailboat (3.45 x 10 m) in the Port Moxó sector (before the bridges), as well as a garage and a storage room, can be purchased — not included in the price.&lt;/p&gt;&lt;p&gt;&lt;br&gt;&lt;p&gt;Only 300 metres from the Empuriabrava beach, this property offers an excellent location close to the sea and all amenities.&lt;/p&gt;&lt;p&gt;&lt;br&gt;&lt;p&gt;With 23 km of navigable canals, Empuriabrava is considered the largest residential marina in Europe. Its prime location and pleasant climate make it a reference point for skydiving and water sports