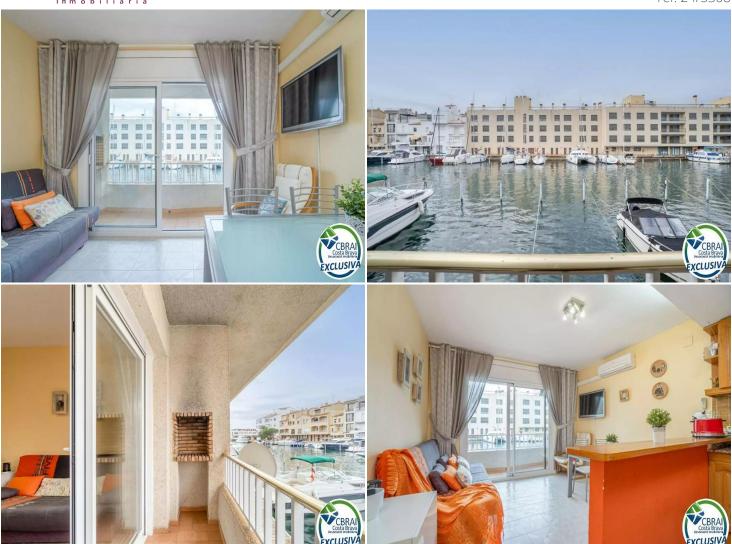

## PORT MOXÓ Charming 2-bedroom apartment with canal views and private outdoor parking

<p&gt;Bright apartment in Port Moxó with canal views, just 300 metres from the

beach</p&gt;&lt;p&gt;&lt;br&gt;&lt;p&gt;&lt;p&gt;Locate d in one of the most charming areas of Empuriabrava, known for its picturesque canals, this cosy apartment in Port Moxó is ideal as a permanent residence or a seaside holiday

retreat.</p&gt;&lt;p&gt;&lt;br&gt;&lt;p&gt;&lt;p&gt;The property features a bright and spacious living-dining area with direct access to a terrace offering lovely canal views. The modern, open-plan kitchen integrates seamlessly with the living space. It includes two bedrooms with built-in wardrobes and a full bathroom with bathtub. Thanks to its southwest orientation, the apartment enjoys abundant natural light throughout the

day.</p&gt;&lt;p&gt;&lt;br&gt;&lt;/p&gt;&lt;p&gt;lt comes with aluminium windows, reversible air conditioning in the living room, and a private outdoor parking space included in the

price.</p&gt;&lt;p&gt;&lt;br&gt;&lt;/p&gt;&lt;p&gt;Optionally, a mooring for a sailboat (3.45 x 10 m) in the Port Moxó sector (before the bridges), as well as a garage and a storage room, can be purchased — not included in the price.&lt;/p&gt;&lt;p&gt;&lt;br&gt;&lt;p&gt;Only 300 metres from the Empuriabrava beach, this property offers an excellent location close to the sea and all amenities.&lt;/p&gt;&lt;p&gt;&lt;br&gt;&lt;p&gt;With 23 km of navigable canals, Empuriabrava is considered the largest residential marina in Europe. Its prime location and pleasant climate make it a reference point for skydiving and water sports