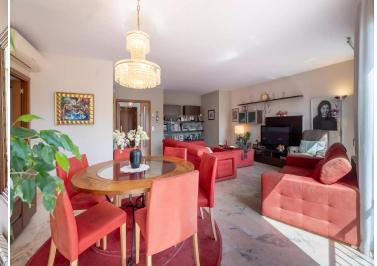

On the first floor you will find the entrance hall, a large living/dining room, a separate kitchen and a suite room with a shower and a built-in wardrobe. There are also two double bedrooms and a bathroom with a bathtub. Already going up the stairs on the lower floor with an attic roof we find a spacious living room with windows open to the sky that bring light to the space and allow the most romantic to enjoy the starry nights. We also have two double bedrooms with a built-in wardrobe, a single bedroom ( conditioned as an ironing room, laundry room and pantry) and a spacious full bathroom with a bathtub. On this same floor we will also find the large storage room hidden as if it were a closet.