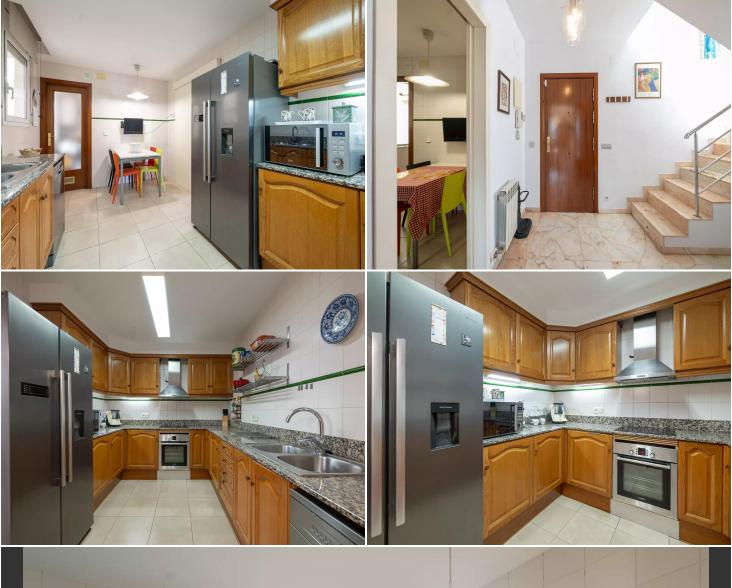

On the first floor you will find the entrance hall, a large living/dining room, a separate kitchen and a suite room with a shower and a built-in wardrobe. There are also two double bedrooms and a bathroom with a bathtub. Already going up the stairs on the lower floor with an attic roof we find a spacious living room with windows open to the sky that bring light to the space and allow the most romantic to enjoy the starry nights. We also have two double bedrooms with a built-in wardrobe, a single bedroom ( conditioned as an ironing room, laundry room and pantry) and a spacious full bathroom with a bathtub. On this same floor we will also find the large storage room hidden as if it were a closet.