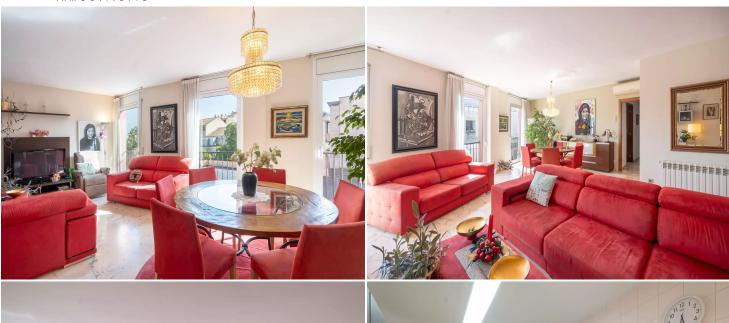

On the first floor you will find the entrance hall, a large living/dining room, a separate kitchen and a suite room with a shower and a built-in wardrobe. There are also two double bedrooms and a bathroom with a bathtub. Already going up the stairs on the lower floor with an attic roof we find a spacious living room with windows open to the sky that bring light to the space and allow the most romantic to enjoy the starry nights. We also have two double bedrooms with a built-in wardrobe, a single bedroom ( conditioned as an ironing room, laundry room and pantry) and a spacious full bathroom with a bathtub. On this same floor we will also find the large storage room hidden as if it were a closet.

The location is privileged, as it is located in a very sunny and quiet area, with windows that do not face the main street. In addition, it is close to the fruit and vegetable market, where you can find fresh and local products on Thursdays and Saturdays.