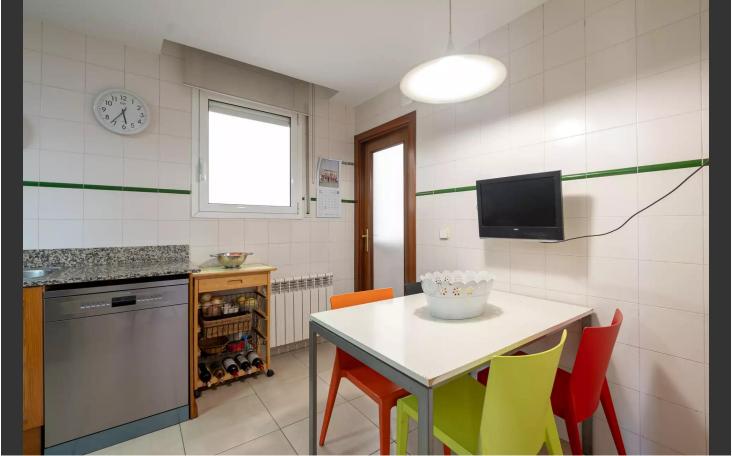

On the first floor you will find the entrance hall, a large living/dining room, a separate kitchen and a suite room with a shower and a built-in wardrobe. There are also two double bedrooms and a bathroom with a bathtub. Already going up the stairs on the lower floor with an attic roof we find a spacious living room with windows open to the sky that bring light to the space and allow the most romantic to enjoy the starry nights. We also have two double bedrooms with a built-in wardrobe, a single bedroom ( conditioned as an ironing room, laundry room and pantry) and a spacious full bathroom with a bathtub. On this same floor we will also find the large storage room hidden as if it were a closet.