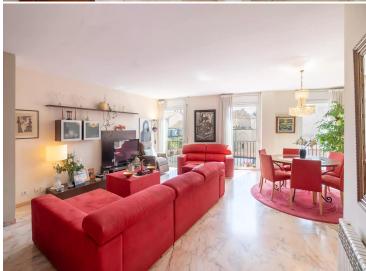

On the first floor you will find the entrance hall, a large living/dining room, a separate kitchen and a suite room with a shower and a built-in wardrobe. There are also two double bedrooms and a bathroom with a bathtub. Already going up the stairs on the lower floor with an attic roof we find a spacious living room with windows open to the sky that bring light to the space and allow the most romantic to enjoy the starry nights. We also have two double bedrooms with a built-in wardrobe, a single bedroom ( conditioned as an ironing room, laundry room and pantry) and a spacious full bathroom with a bathtub. On this same floor we will also find the large storage room hidden as if it were a closet.