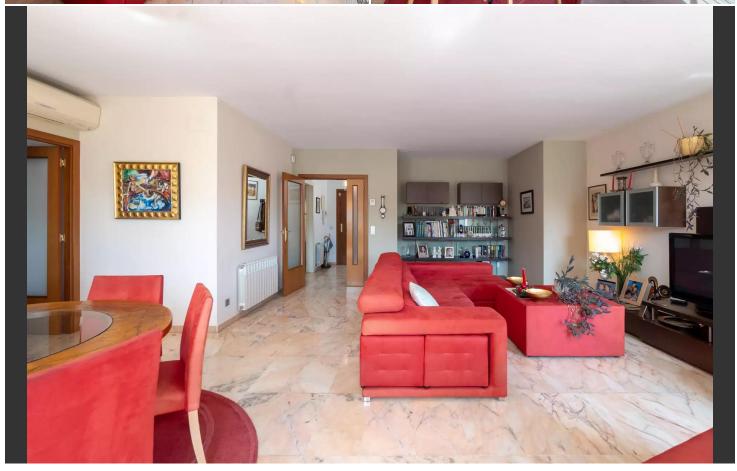

On the first floor you will find the entrance hall, a large living/dining room, a separate kitchen and a suite room with a shower and a built-in wardrobe. There are also two double bedrooms and a bathroom with a bathtub. Already going up the stairs on the lower floor with an attic roof we find a spacious living room with windows open to the sky that bring light to the space and allow the most romantic to enjoy the starry nights. We also have two double bedrooms with a built-in wardrobe, a single bedroom ( conditioned as an ironing room, laundry room and pantry) and a spacious full bathroom with a bathtub. On this same floor we will also find the large storage room hidden as if it were a closet.