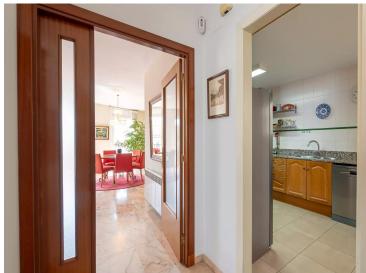

On the first floor you will find the entrance hall, a large living/dining room, a separate kitchen and a suite room with a shower and a built-in wardrobe. There are also two double bedrooms and a bathroom with a bathtub. Already going up the stairs on the lower floor with an attic roof we find a spacious living room with windows open to the sky that bring light to the space and allow the most romantic to enjoy the starry nights. We also have two double bedrooms with a built-in wardrobe, a single bedroom ( conditioned as an ironing room, laundry room and pantry) and a spacious full bathroom with a bathtub. On this same floor we will also find the large storage room hidden as if it were a closet.