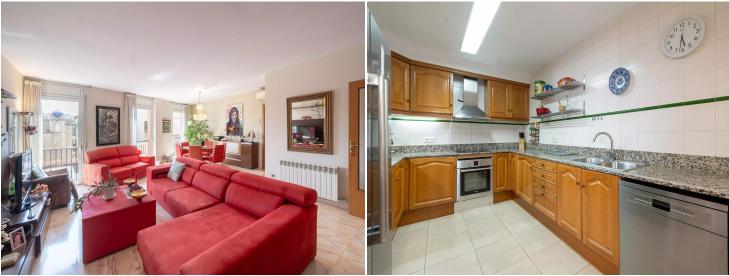

On the first floor you will find the entrance hall, a large living/dining room, a separate kitchen and a suite room with a shower and a built-in wardrobe. There are also two double bedrooms and a bathroom with a bathtub. Already going up the stairs on the lower floor with an attic roof we find a spacious living room with windows open to the sky that bring light to the space and allow the most romantic to enjoy the starry nights. We also have two double bedrooms with a built-in wardrobe, a single bedroom ( conditioned as an ironing room, laundry room and pantry) and a spacious full bathroom with a bathtub. On this same floor we will also find the large storage room hidden as if it were a closet.