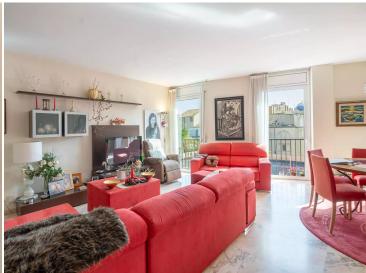

On the first floor you will find the entrance hall, a large living/dining room, a separate kitchen and a suite room with a shower and a built-in wardrobe. There are also two double bedrooms and a bathroom with a bathtub. Already going up the stairs on the lower floor with an attic roof we find a spacious living room with windows open to the sky that bring light to the space and allow the most romantic to enjoy the starry nights. We also have two double bedrooms with a built-in wardrobe, a single bedroom ( conditioned as an ironing room, laundry room and pantry) and a spacious full bathroom with a bathtub. On this same floor we will also find the large storage room hidden as if it were a closet.