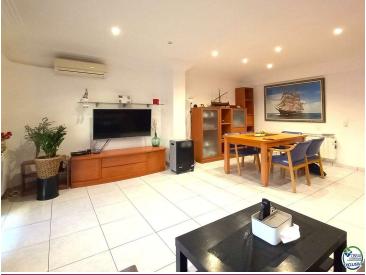

## Spacious and cosy flat of 116m2 located on the first floor.

Flat situated in the centre of the village located a few metres from the shopping centres of the Vila de Llançà, it is distributed in an entrance hall, independent kitchen with access to the terrace, we enter to the spacious dining room with access also to the terrace, 3 double bedrooms plus a spacious dressing room, a courtesy toilet and a complete bathroom with venetian shower, it has another spacious terrace in the back part of the flat, and a small storage room in the same floor. The property has double glazing and aluminium frames, heat pump distributed throughout the flat. Flat situated in a first floor, community of neighbours constituted. Community of autochthonous neighbours of the same village.