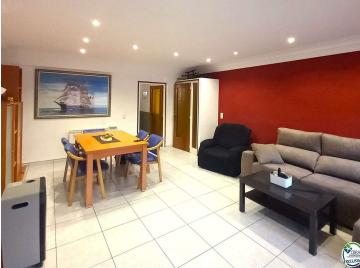

## Spacious and cosy flat of 116m2 located on the first floor.

Flat situated in the centre of the village located a few metres from the shopping centres of the Vila de Llançà, it is distributed in an entrance hall, independent kitchen with access to the terrace, we enter to the spacious dining room with access also to the terrace, 3 double bedrooms plus a spacious dressing room, a courtesy toilet and a complete bathroom with venetian shower, it has another spacious terrace in the back part of the flat, and a small storage room in the same floor. The property has double glazing and aluminium frames, heat pump distributed throughout the flat. Flat situated in a first floor, community of neighbours constituted. Community of autochthonous neighbours of the same village.