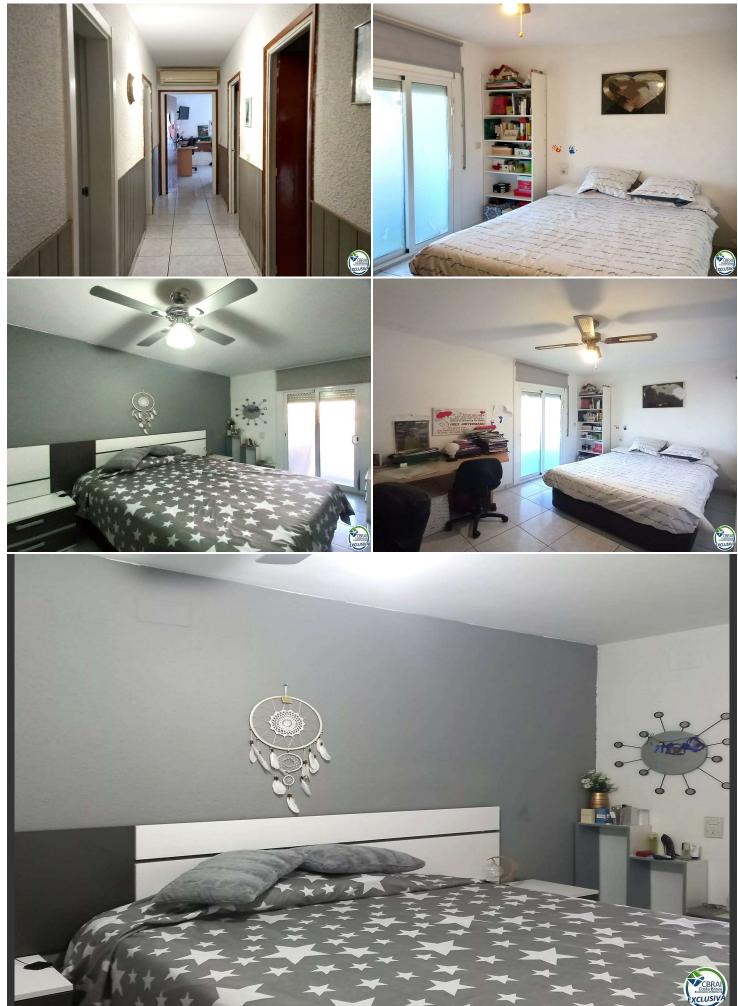

## Spacious and cosy flat of 116m2 located on the first floor.

Flat situated in the centre of the village located a few metres from the shopping centres of the Vila de Llançà, it is distributed in an entrance hall, independent kitchen with access to the terrace, we enter to the spacious dining room with access also to the terrace, 3 double bedrooms plus a spacious dressing room, a courtesy toilet and a complete bathroom with venetian shower, it has another spacious terrace in the back part of the flat, and a small storage room in the same floor. The property has double glazing and aluminium frames, heat pump distributed throughout the flat. Flat situated in a first floor, community of neighbours constituted. Community of autochthonous neighbours of the same village.