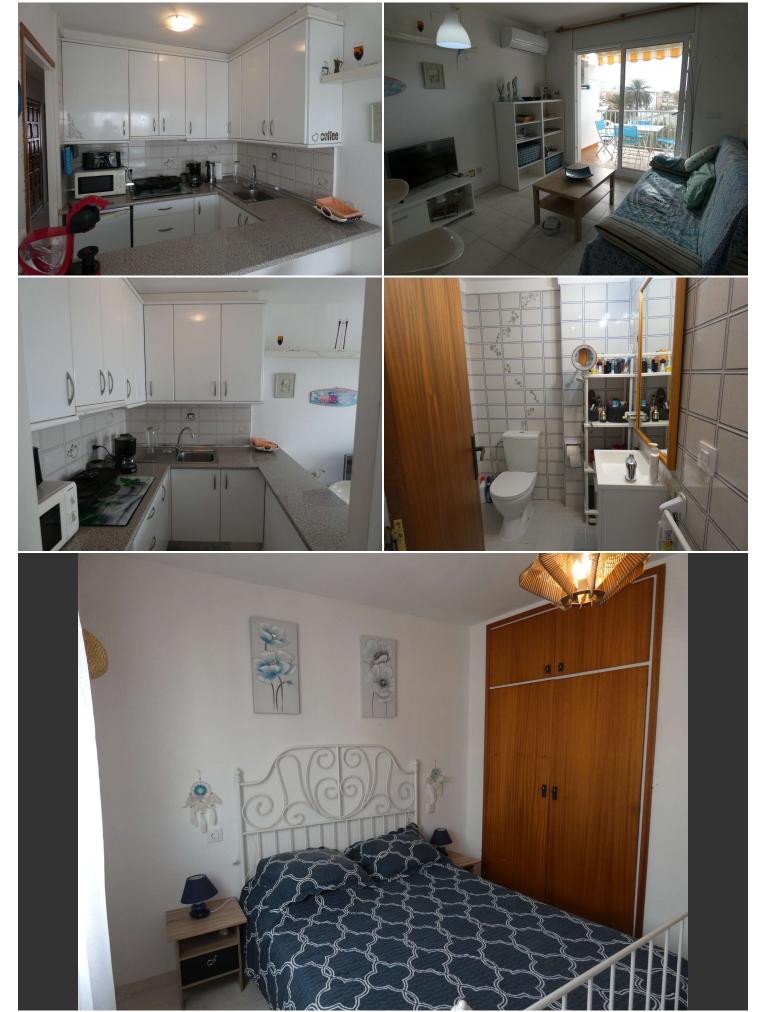

## Nice and sunny penthouse in the heart of Empuriabrava, a step away from the beach.

South facing penthouse on the 3rd floor, close to the beach and stores, ideal for rental investment.

Nice apartment in the Pattaya building in Empuriabrava, located on the 3rd and last floor without elevator. Facing south, it consists of a living room with kitchenette, all open to the terrace, sunny all day, a bathroom with bathtub and a bedroom. It is located near the beach and stores. Ideal as a rental investment or vacation apartment, do not hesitate to come and visit it!

Transaction Sale
Category Apartment
Surface area 37 m²
Rooms 1
Bathrooms 1 bathroom
Terrace 6 m²
Air conditioning Yes

Yes

**Furnished** 

125.000 €