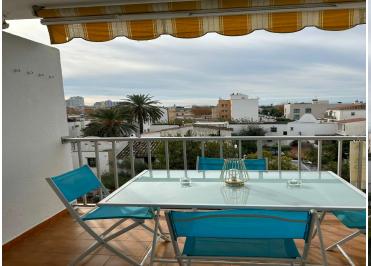

## Nice and sunny penthouse in the heart of Empuriabrava, a step away from the beach.

South facing penthouse on the 3rd floor, close to the beach and stores, ideal for rental investment.

Nice apartment in the Pattaya building in Empuriabrava, located on the 3rd and last floor without elevator. Facing south, it consists of a living room with kitchenette, all open to the terrace, sunny all day, a bathroom with bathtub and a bedroom. It is located near the beach and stores. Ideal as a rental investment or vacation apartment, do not hesitate to come and visit it!