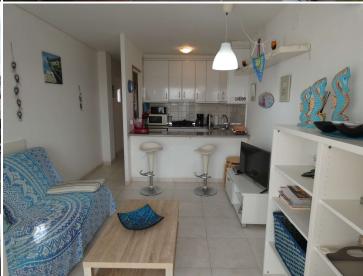

## Nice and sunny penthouse in the heart of Empuriabrava, a step away from the beach.

South facing penthouse on the 3rd floor, close to the beach and stores, ideal for rental investment.

Nice apartment in the Pattaya building in Empuriabrava, located on the 3rd and last floor without elevator. Facing south, it consists of a living room with kitchenette, all open to the terrace, sunny all day, a bathroom with bathtub and a bedroom. It is located near the beach and stores. Ideal as a rental investment or vacation apartment, do not hesitate to come and visit it!