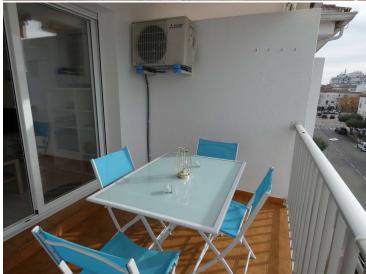

## Nice and sunny penthouse in the heart of Empuriabrava, a step away from the beach.

South facing penthouse on the 3rd floor, close to the beach and stores, ideal for rental investment.

Nice apartment in the Pattaya building in Empuriabrava, located on the 3rd and last floor without elevator. Facing south, it consists of a living room with kitchenette, all open to the terrace, sunny all day, a bathroom with bathtub and a bedroom. It is located near the beach and stores. Ideal as a rental investment or vacation apartment, do not hesitate to come and visit it!

Transaction Sale
Category Apartment
Surface area 37 m²
Rooms 1
Bathrooms 1 bathroom
Terrace 6 m²
Air conditioning Yes

Yes

**Furnished** 

125.000 €