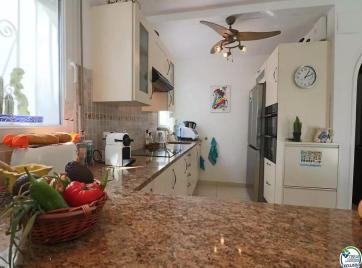

## Spacious Villa on the canal with 12 m mooring, with guest flat

A few metres from the beach of la Rubina in Empuriabrava and the exit to the sea, is this wonderful and spacious Villa of 267 square metres built on a plot of 500 square metres. It is a spacious Villa with a mooring for boats up to 12 metres long, being three completely independent residences with their own access, which makes it extremely interesting for holiday rentals or large families looking for their own individual space. In its 267 square meters built we find in the main house, with a large kitchen open to the dining room, a spacious living room with fireplace, two large double bedrooms with fitted wardrobes and their complete relevant bathrooms. From the living room we reach a beautiful south facing terrace overlooking the pool and the canal, where we find a barbecue area and a complete outdoor kitchen. The house also has a guest flat on the ground floor, with independent access, modern kitchen open to the living-dining room, double bedroom and bathroom. On the first floor we find a second guest flat complete with open plan kitchen, living room with a beautiful terrace, a double bedroom with bathroom and a tower with a room with space to put a second bedroom for children, or office or games room.