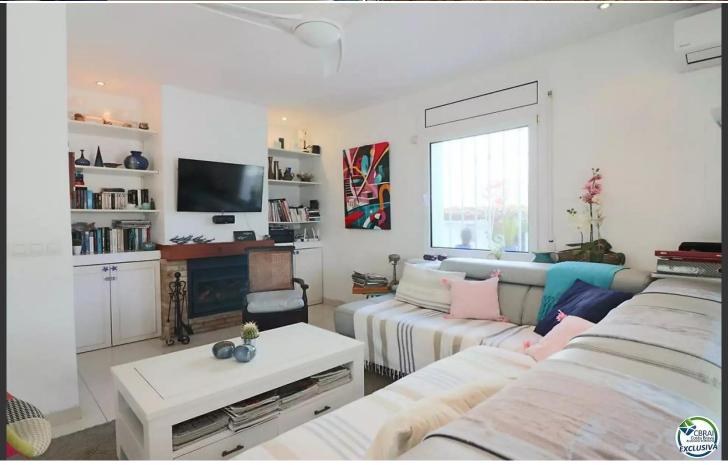

## Spacious Villa on the canal with 12 m mooring, with guest flat

A few metres from the beach of la Rubina in Empuriabrava and the exit to the sea, is this wonderful and spacious Villa of 267 square metres built on a plot of 500 square metres. It is a spacious Villa with a mooring for boats up to 12 metres long, being three completely independent residences with their own access, which makes it extremely interesting for holiday rentals or large families looking for their own individual space. In its 267 square meters built we find in the main house, with a large kitchen open to the dining room, a spacious living room with fireplace, two large double bedrooms with fitted wardrobes and their complete relevant bathrooms. From the living room we reach a beautiful south facing terrace overlooking the pool and the canal, where we find a barbecue area and a complete outdoor kitchen. The house also has a guest flat on the ground floor, with independent access, modern kitchen open to the living-dining room, double bedroom and bathroom. On the first floor we find a second guest flat complete with open plan kitchen, living room with a beautiful terrace, a double bedroom with bathroom and a tower with a room with space to put a second bedroom for children, or office or games room.