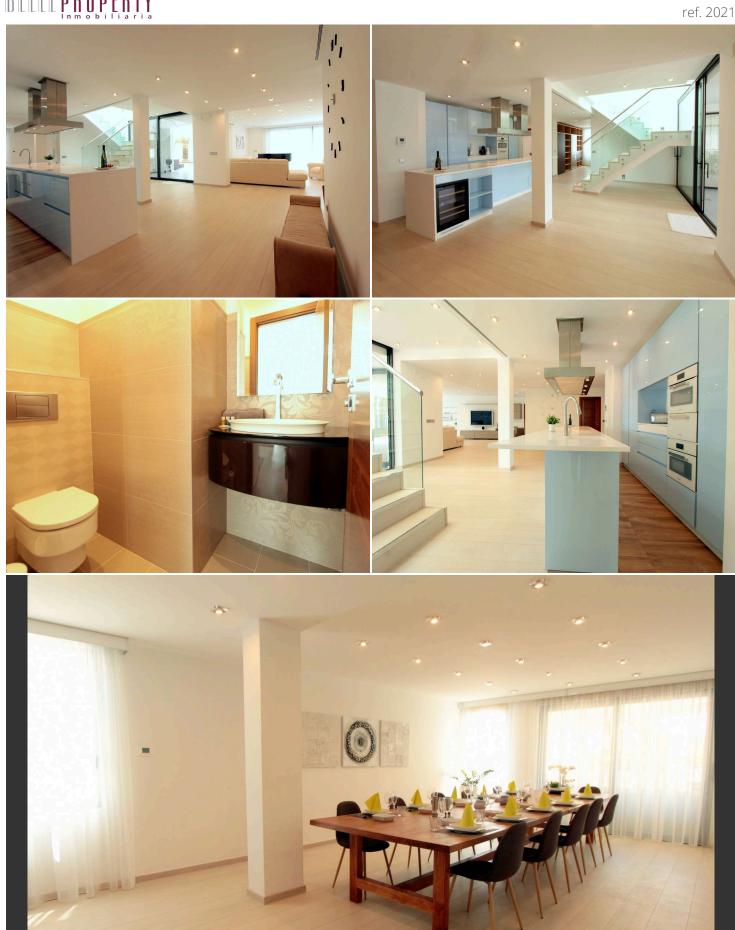

This modern dream villa is located in an optimal location, on the main channel with 22 m jetty, 5 bedrooms and and 1 office room, beautiful terrace with pool. On the ground floor there is a modern open kitchen with a bright and spacious living room overlooking the large terrace and pool, separate living room, access to the laundry room, a spacious bedroom with bathroom and an office room with bathroom. A modern staircase with glass veranda leads to the 1st floor with 4 suite bedrooms and a lovely terrace, in total the villa has 5 bathrooms and a guest toilet. Empuriabrava has the largest marina in Europe with over 25 kilometers of navigable canals and about 5,000 moorings. In addition, Ampuriabrava is considered " Eldorado & quot; paratro opers. In this European parachuting center you can also dare with tandem jumps throughout the year. The beach of Ampúriabrava is about 1.6 km long, is slightly inclined, light, with fine sand and one of the widest of the Costa Brava. Great for adults and children. The beautiful sandy beaches of Empuriabrava, Rosas or San Pedro Pescador invite you to take a bath. The place offers a variety of sports (diving, sailing, motorboat, yachting, surfing, kite surfing, jet skiing, water skiing, deep sea fishing, fishing, bowling, flying, parachuting, horseback riding, mini golf, tennis, go-kart track, hiking, bocce), Next to the airfield is a flight wind tunnel where everyone can fly from 4 years old! You will hardly find it anywhere else in Europe, it is absolutely sensational and safe.

**Transaction** Sale

Category House with mooring

Surface area 520 m<sup>2</sup>
Rooms 6

**Bathrooms** 6 bathrooms

Garage Yes
Terrace Yes
Mooring Yes
Swimming pool Yes
Air conditioning Yes
Land 888 m²
Canal Yes