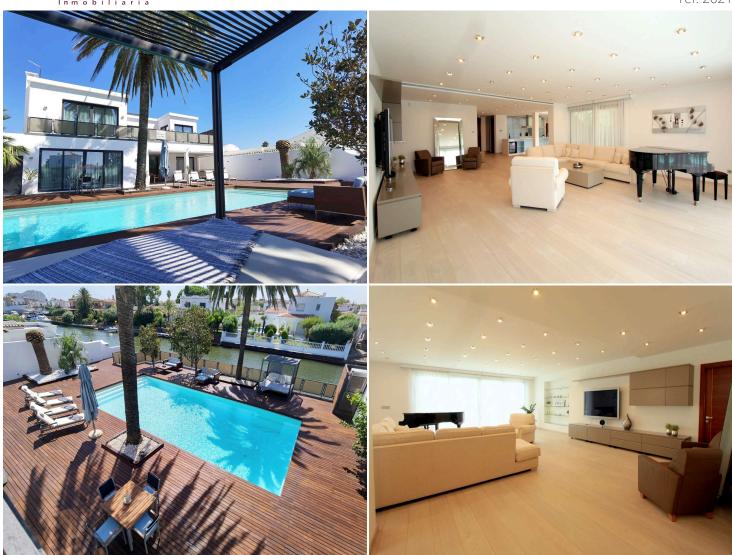

This modern dream villa is located in an optimal location, on the main channel with 22 m jetty, 5 bedrooms and and 1 office room, beautiful terrace with pool. On the ground floor there is a modern open kitchen with a bright and spacious living room overlooking the large terrace and pool, separate living room, access to the laundry room, a spacious bedroom with bathroom and an office room with bathroom. A modern staircase with glass veranda leads to the 1st floor with 4 suite bedrooms and a lovely terrace, in total the villa has 5 bathrooms and a guest toilet. Empuriabrava has the largest marina in Europe with over 25 kilometers of navigable canals and about 5,000 moorings. In addition, Ampuriabrava is considered " Eldorado & quot; paratro opers. In this European parachuting center you can also dare with tandem jumps throughout the year. The beach of Ampúriabrava is about 1.6 km long, is slightly inclined, light, with fine sand and one of the widest of the Costa Brava. Great for adults and children. The beautiful sandy beaches of Empuriabrava, Rosas or San Pedro Pescador invite you to take a bath. The place offers a variety of sports (diving, sailing, motorboat, yachting, surfing, kite surfing, jet skiing, water skiing, deep sea fishing, fishing, bowling, flying, parachuting, horseback riding, mini golf, tennis, go-kart track, hiking, bocce), Next to the airfield is a flight wind tunnel where everyone can fly from 4 years old! You will hardly find it anywhere else in Europe, it is absolutely sensational and safe.

**Transaction** Sale

Category House with mooring

Surface area 520 m<sup>2</sup>
Rooms 6

**Bathrooms** 6 bathrooms

Garage Yes
Terrace Yes
Mooring Yes
Swimming pool Yes
Air conditioning Yes
Land 888 m²
Canal Yes