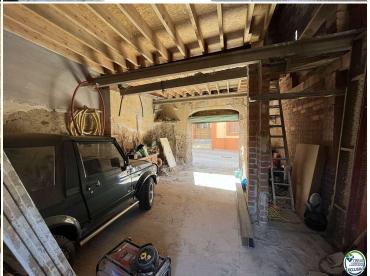

The main façade of the house presents a typical design of the rural architecture of the area, with a solid wooden door.

Upon entering, you can appreciate the old character of the house, with high ceilings with exposed wooden beams and hydraulic tile floors in some rooms. The distribution of the house is typical of the town houses in the area.