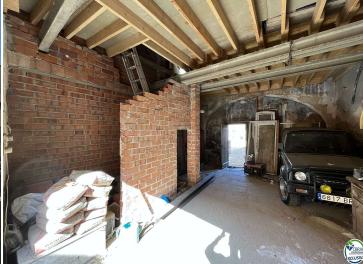

The main façade of the house presents a typical design of the rural architecture of the area, with a solid wooden door.

Upon entering, you can appreciate the old character of the house, with high ceilings with exposed wooden beams and hydraulic tile floors in some rooms. The distribution of the house is typical of the town houses in the area.