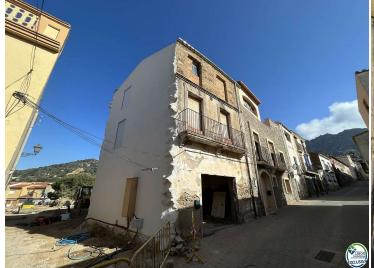

## Town house to renovate in the center of Palau Saverdera

The house is located in the heart of the charming town of Palau Saverdera, surrounded by cobbled streets and traditional Catalan-style buildings. At first glance, the house looks old and in need of a comprehensive reform, but its structure is solid and has great potential.

The main façade of the house presents a typical design of the rural architecture of the area, with a solid wooden door.

Upon entering, you can appreciate the old character of the house, with high ceilings with exposed wooden beams and hydraulic tile floors in some rooms. The distribution of the house is typical of the town houses in the area.