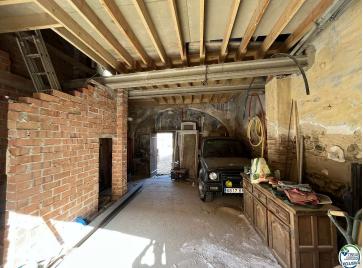

The main façade of the house presents a typical design of the rural architecture of the area, with a solid wooden door.

Upon entering, you can appreciate the old character of the house, with high ceilings with exposed wooden beams and hydraulic tile floors in some rooms. The distribution of the house is typical of the town houses in the area.