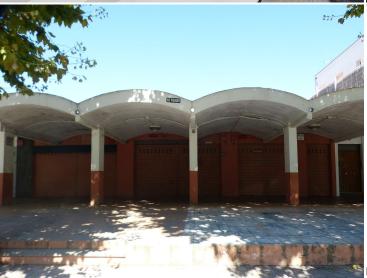

## For sale commercial premises in Empuriabrava with great potential

Empuriabrava, commercial premises with the possibility of building 2 more levels for homes

Ground floor building in Avinguda Fages in Climent d'Empuriabrava for commercial use. Currently divided into three premises, it could be reunited for a single use in addition to a 151 m2 terrace.

The property has 1100 m2 and built 805 m2, divided into the three main premises to be reformed, a limited space for future access to the floors of apartments, some auxiliary warehouses in the back yard and a covered porch on the main facade.