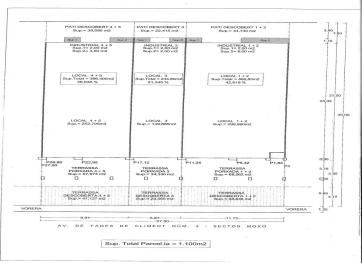

The property has 1100 m2 and built 805 m2, divided into the three main premises to be reformed, a limited space for future access to the floors of apartments, some auxiliary warehouses in the back yard and a covered porch on the main facade.

Transaction
Category
Surface area
Plot

Sale
Business premise
805 m<sup>2</sup>
1.100 m<sup>2</sup>

575.000 €