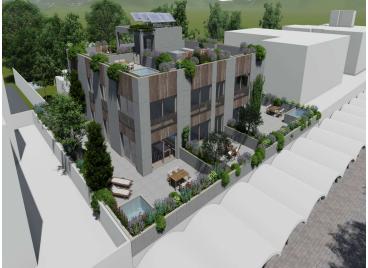

With great potential, according to urban planning regulations, it is possible to build two more levels of 330 m2 each for housing without making any structural or foundation changes. The building has a reinforced concrete structure that allows these divisions (see neighbouring plot) With project, possibility of investment.