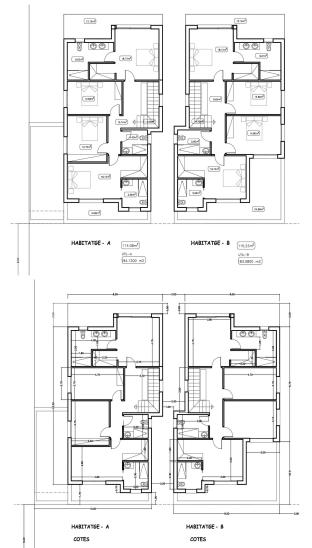

17.00 m² 17.00= HABITATGE - A HABITATGE - B

We have a garage of 18.89m2 and parking inside the plot.

On the first floor there are two en-suite bedrooms, two double bedrooms and a complete bathroom.

Transaction Sale

Category House with mooring Work category New construction

Surface area  $144 \, \mathrm{m}^2$ Rooms 5

Bathrooms 4 bathrooms, 1 toilet

Parking Yes Garage Yes Terrace Yes Garden Yes Mooring Yes Swimming pool Yes Central heating Yes Air conditioning Yes Plot

 $507 \text{ m}^2$ 