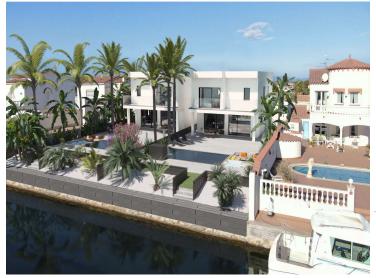

## A-1946 Empuriabrava

New development in Norfeu, house on canal with private mooring of 12m. 507m2 of land.

The house has a plot of 507m2 and a living area of 144,32m2.

On the ground floor we find a bedroom with bathroom, a toilet and a large living room with open kitchen of 40.86m2 from the large windows we have access to the pool, jacuzzi and garden from where we have access to the mooring of

We have a garage of 18.89m2 and parking inside the plot.

On the first floor there are two en-suite bedrooms, two double bedrooms and a complete bathroom.

Transaction Sale

Category House with mooring Work category New construction

Surface area  $144 \, \mathrm{m}^2$ Rooms 5

Bathrooms 4 bathrooms, 1 toilet

Parking Yes Garage Yes Terrace Yes Garden Yes Mooring Yes Swimming pool Yes Central heating Yes Air conditioning Yes Plot

 $507 \text{ m}^2$ 