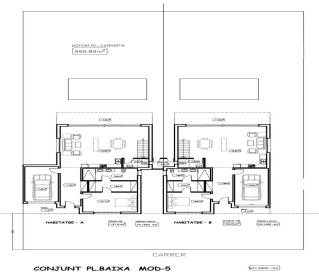

## A-1946 Empuriabrava

New development in Norfeu, house on canal with private mooring of 12m. 507m2 of land.

The house has a plot of 507m2 and a living area of 144,32m2.

On the ground floor we find a bedroom with bathroom, a toilet and a large living room with open kitchen of 40.86m2 from the large windows we have access to the pool, jacuzzi and garden from where we have access to the mooring of

We have a garage of 18.89m2 and parking inside the plot.

On the first floor there are two en-suite bedrooms, two double bedrooms and a complete bathroom.

Transaction Sale

Category House with mooring Work category New construction

Surface area  $144 \, \mathrm{m}^2$ Rooms 5

Bathrooms 4 bathrooms, 1 toilet

Parking Yes Garage Yes Terrace Yes Garden Yes Mooring Yes Swimming pool Yes Central heating Yes Air conditioning Yes Plot

 $507 \text{ m}^2$ 