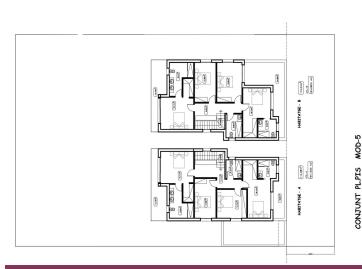

We have a garage of 18.89m2 and parking inside the plot.

On the first floor there are two en-suite bedrooms, two double bedrooms and a complete bathroom.

Transaction Sale

Category House with mooring Work category New construction

Surface area  $144 \, \mathrm{m}^2$ Rooms 5

Bathrooms 4 bathrooms, 1 toilet

Parking Yes Garage Yes Terrace Yes Garden Yes Mooring Yes Swimming pool Yes Central heating Yes Air conditioning Yes Plot

 $507 \text{ m}^2$ 