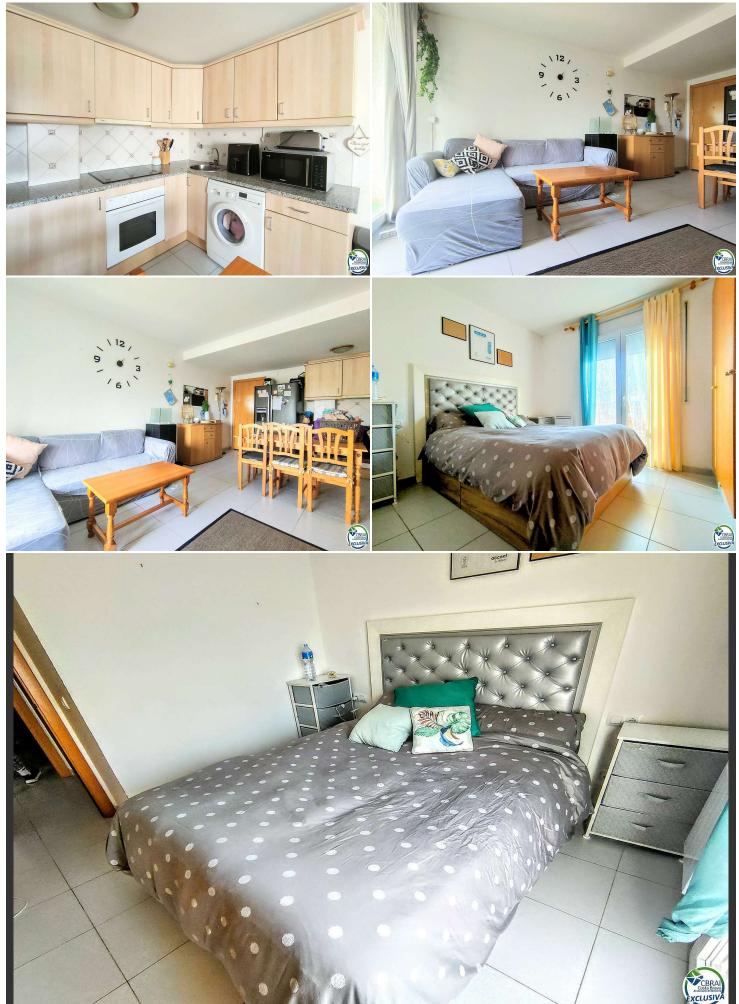

## Apartment Port Empordà àrea Empuriabrava

It is located in a small building built in 2003, in the Port Empordà area of Empuriabrava. The building overlooks the canal where it is easy to find a mooring space for rent or

The apartment is on the first floor (it has an elevator). Open kitchen in the living-dining room, leading to a southwest facing terrace. It is very luminous.

It is completed with two double bedrooms and a complete bathroom.

Also a private parking space in the basement of the building in option.

Transaction
Category
Surface area
Rooms
Bathrooms
Air conditioning
Lift

Sale
Apartment
67 m<sup>2</sup>
2
1 bathroom
Yes
Yes

145.000 €