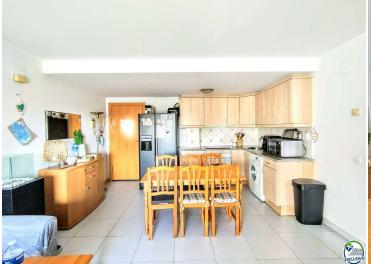

The apartment is on the first floor (it has an elevator). Open kitchen in the living-dining room, leading to a southwest facing terrace. It is very luminous.

It is completed with two double bedrooms and a complete bathroom.