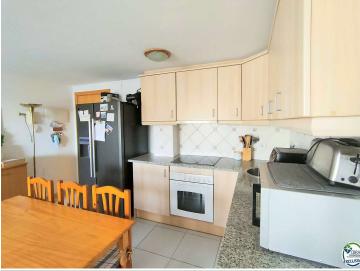

The apartment is on the first floor (it has an elevator). Open kitchen in the living-dining room, leading to a southwest facing terrace. It is very luminous.

It is completed with two double bedrooms and a complete bathroom.