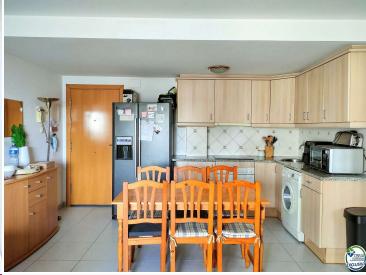

The apartment is on the first floor (it has an elevator). Open kitchen in the living-dining room, leading to a southwest facing terrace. It is very luminous.

It is completed with two double bedrooms and a complete bathroom.