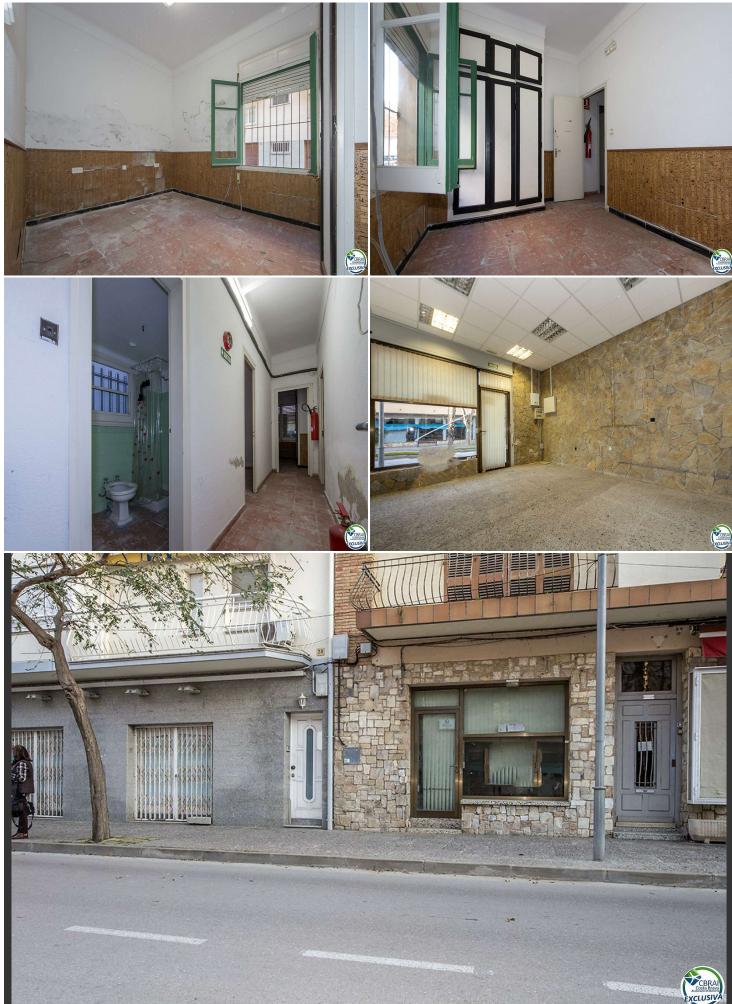

## SHOP AND HOUSING TO REFORM IN PORT DE LLANÇÀ

We offer you this newly entered and cozy commercial premises in an unbeatable location. Well, it is in the Port de Llançà area, where all tourists and nationals will pass by when they want to go to the beach or the port.

This place has the advantage that it has also been a home and as it overlooks two streets, at the back it has 2 double bedrooms, 1 bathroom with shower, a dining room and a large kitchen.

For those who have imagination and desire to reform, it can be a nice challenge to modernize it and for a good price you have an apartment in an excellent area of ??Llançà. Close to shops, restaurants, pharmacy, etc ...

If you are from the construction sector or have acquaintances in the sector, for little money you can leave a candy box as a home or a striking business premises or office.

The advantage, that having a prudent surface, today you can equip it with little investment. Of course, you have to have imagination and good taste. Well, the combination of the wall with rustic stone combined with modern, would give it a very special and original touch.

Transaction Category Surface area Sale Business premise 65 m<sup>2</sup>

114.000 €