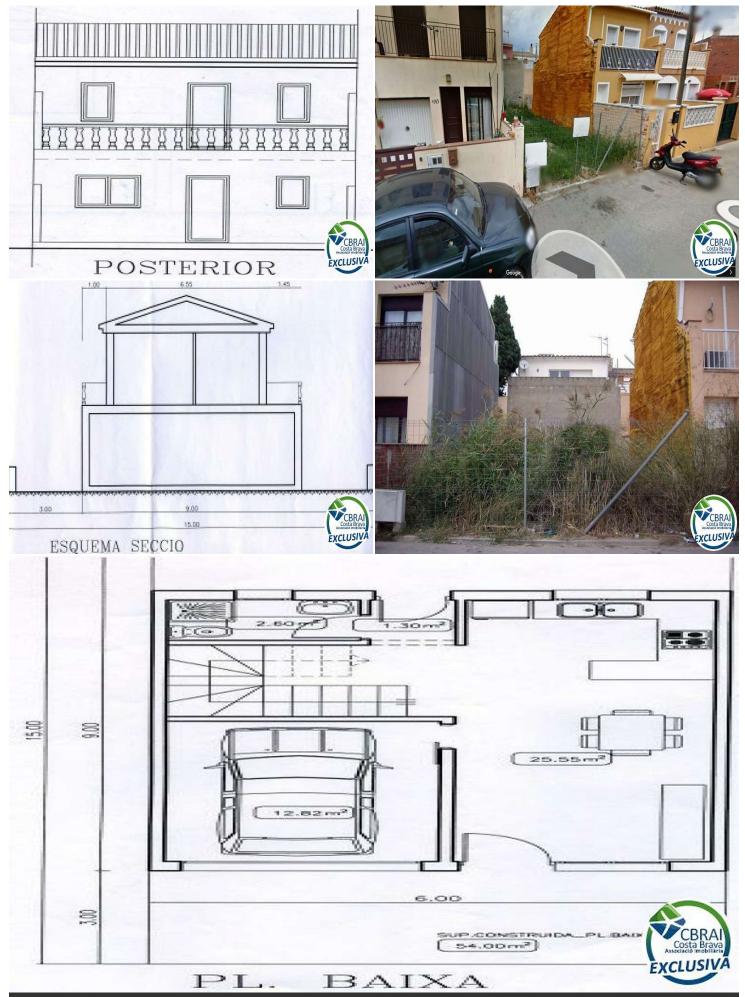

## PUIGMAL Building land with option to build a house

<p&gt;Building land for sale of 90.45 m2. It is located in Puigmal, a quiet area of Empuriabrava, urbanized, with lighting and sewers.

</p&gt;&lt;p&gt;There is the possibility of building a house, if you wish, for a total of € 195,000 including the land in this final price

Transaction Category Plot Sale Plot 91

65.000 €