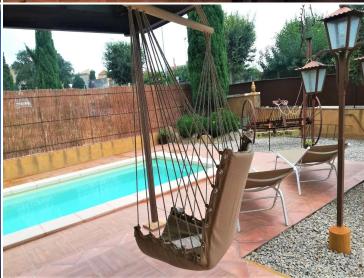

1686 O-1686 Palau Saverdera

In Palau-Saverdera we have this beautiful house with bedrooms, 4 bathrooms, very good condition, aa, cabinets, heating, garage, garden, terrace, storage room, Kitchen Office, Pool, suite, Appliances, Oven, Washing machine, Microwave, Refrigerator, Balcony, video intercom, armored door, laundry room ,. Charming detached house, with 409 m2 built, on a plot of 806 m2. It is an excellent property, which is distributed over two floors plus a basement. It has a large hall, a spectacular living room, kitchen with access to a large terrace, a double bedroom, and an office, and a bathroom. On the first floor, it has two double bedrooms and a full bathroom, a bedroom suite with a dressing room, with a bathroom with shower and access to the terrace. In the basement there is a machine room, a large garage, a games room, a wine cellar, a room for celebrations with a kitchen, a bar area and much more, a garden with a heated saltwater pool, a large gazebo and much more.