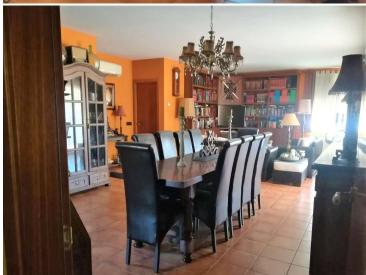

1686 O-1686 Palau Saverdera

In Palau-Saverdera we have this beautiful house with bedrooms, 4 bathrooms, very good condition, aa, cabinets, heating, garage, garden, terrace, storage room, Kitchen Office, Pool, suite, Appliances, Oven, Washing machine, Microwave, Refrigerator, Balcony, video intercom, armored door, laundry room ,. Charming detached house, with 409 m2 built, on a plot of 806 m2. It is an excellent property, which is distributed over two floors plus a basement. It has a large hall, a spectacular living room, kitchen with access to a large terrace, a double bedroom, and an office, and a bathroom. On the first floor, it has two double bedrooms and a full bathroom, a bedroom suite with a dressing room, with a bathroom with shower and access to the terrace. In the basement there is a machine room, a large garage, a games room, a wine cellar, a room for celebrations with a kitchen, a bar area and much more, a garden with a heated saltwater pool, a large gazebo and much more.