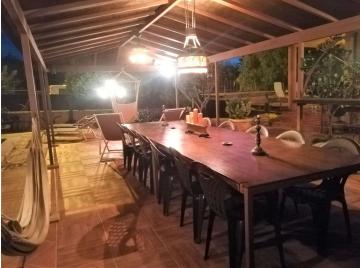

1686 O-1686 Palau Saverdera

In Palau-Saverdera we have this beautiful house with bedrooms, 4 bathrooms, very good condition, aa, cabinets, heating, garage, garden, terrace, storage room, Kitchen Office, Pool, suite, Appliances, Oven, Washing machine, Microwave, Refrigerator, Balcony, video intercom, armored door, laundry room ,. Charming detached house, with 409 m2 built, on a plot of 806 m2. It is an excellent property, which is distributed over two floors plus a basement. It has a large hall, a spectacular living room, kitchen with access to a large terrace, a double bedroom, and an office, and a bathroom. On the first floor, it has two double bedrooms and a full bathroom, a bedroom suite with a dressing room, with a bathroom with shower and access to the terrace. In the basement there is a machine room, a large garage, a games room, a wine cellar, a room for celebrations with a kitchen, a bar area and much more, a garden with a heated saltwater pool, a large gazebo and much more.