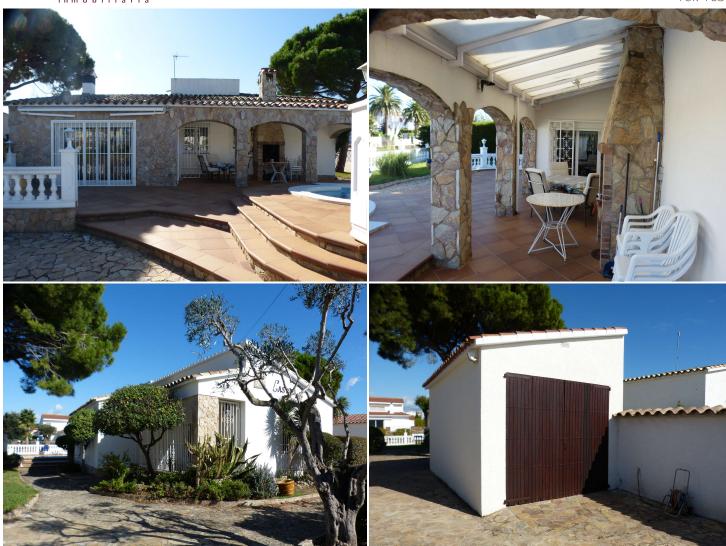

## Villa with large plot of land with a wonderful unobstructed view of the Canal

This villa has a large plot and a free view of the harbour and the Canal

A-1637 Empuriabrava

This villa is located 5 min. from the centre and has an area of 951 m2. The mooring is 30 metres long and is located directly on the large canal. From there you can reach the sea in 10 minutes. The villa has 4 bedrooms / one is a large suite with a terrace, there are 3 bathrooms, the kitchen, the dining room and the friendly living room has a built-in fireplace for cosy evenings. The outside area has a wonderful terrace with space for family and friends, an installed barbecue and a swimming pool of  $10 \times 6$  meters. Heating, double glazing, air conditioning and a revolving grill...it has 2 entrances so you can park your boat or several vehicles. The view of the canal is a dream.

Sale Transaction

Category House with mooring

Surface area  $232 \, \text{m}^2$ Rooms

Bathrooms 3 bathrooms

**Parking** Yes  $20 \text{ m}^2$ Garage Washing machine Yes Utility room/area Yes Terrace Yes Garden Yes Swimming pool Yes Central heating Yes Air conditioning Yes

 $951 \text{ m}^2$ Plot **Furnished** Yes

2.295.000 €