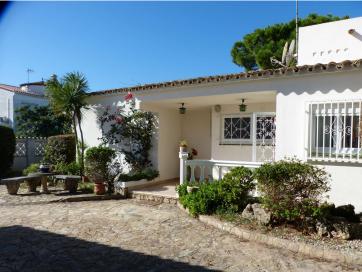

## Villa with large plot of land with a wonderful unobstructed view of the Canal

This villa has a large plot and a free view of the harbour and the Canal

A-1637 Empuriabrava

This villa is located 5 min. from the centre and has an area of 951 m2. The mooring is 30 metres long and is located directly on the large canal. From there you can reach the sea in 10 minutes. The villa has 4 bedrooms / one is a large suite with a terrace, there are 3 bathrooms, the kitchen, the dining room and the friendly living room has a built-in fireplace for cosy evenings. The outside area has a wonderful terrace with space for family and friends, an installed barbecue and a swimming pool of  $10 \times 6$  meters. Heating, double glazing, air conditioning and a revolving grill...it has 2 entrances so you can park your boat or several vehicles. The view of the canal is a dream.