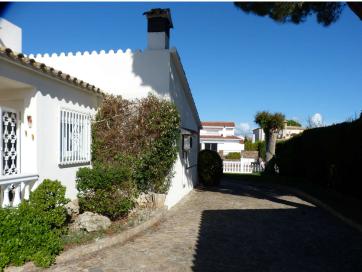

## Villa with large plot of land with a wonderful unobstructed view of the Canal

This villa has a large plot and a free view of the harbour and the Canal

A-1637 Empuriabrava

This villa is located 5 min. from the centre and has an area of 951 m2. The mooring is 30 metres long and is located directly on the large canal. From there you can reach the sea in 10 minutes. The villa has 4 bedrooms / one is a large suite with a terrace, there are 3 bathrooms, the kitchen, the dining room and the friendly living room has a built-in fireplace for cosy evenings. The outside area has a wonderful terrace with space for family and friends, an installed barbecue and a swimming pool of  $10 \times 6$  meters. Heating, double glazing, air conditioning and a revolving grill...it has 2 entrances so you can park your boat or several vehicles. The view of the canal is a dream.