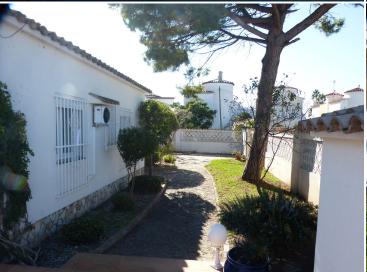

## Villa with large plot of land with a wonderful unobstructed view of the Canal

This villa has a large plot and a free view of the harbour and the Canal

A-1637 Empuriabrava

This villa is located 5 min. from the centre and has an area of 951 m2. The mooring is 30 metres long and is located directly on the large canal. From there you can reach the sea in 10 minutes. The villa has 4 bedrooms / one is a large suite with a terrace, there are 3 bathrooms, the kitchen, the dining room and the friendly living room has a built-in fireplace for cosy evenings. The outside area has a wonderful terrace with space for family and friends, an installed barbecue and a swimming pool of  $10 \times 6$  meters. Heating, double glazing, air conditioning and a revolving grill...it has 2 entrances so you can park your boat or several vehicles. The view of the canal is a dream.