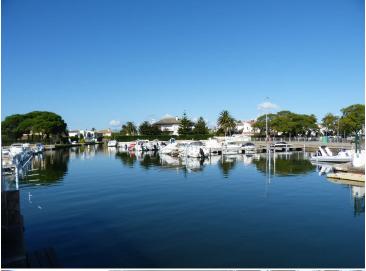

## Villa with large plot of land with a wonderful unobstructed view of the Canal

This villa has a large plot and a free view of the harbour and the Canal

A-1637 Empuriabrava

This villa is located 5 min. from the centre and has an area of 951 m2. The mooring is 30 metres long and is located directly on the large canal. From there you can reach the sea in 10 minutes. The villa has 4 bedrooms / one is a large suite with a terrace, there are 3 bathrooms, the kitchen, the dining room and the friendly living room has a built-in fireplace for cosy evenings. The outside area has a wonderful terrace with space for family and friends, an installed barbecue and a swimming pool of  $10 \times 6$  meters. Heating, double glazing, air conditioning and a revolving grill...it has 2 entrances so you can park your boat or several vehicles. The view of the canal is a dream.