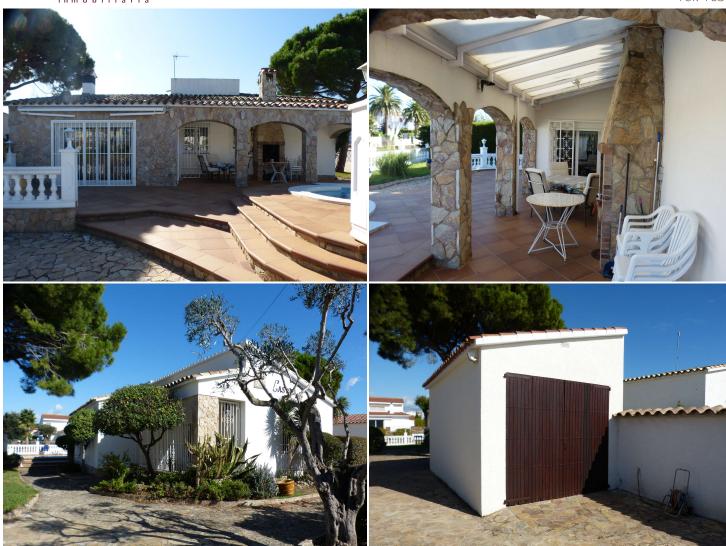

## Villa with large plot of land with a wonderful unobstructed view of the Canal

This villa has a large plot and a free view of the harbour and the Canal

A-1637 Empuriabrava

This villa is located 5 min. from the centre and has an area of 951 m2. The mooring is 30 metres long and is located directly on the large canal. From there you can reach the sea in 10 minutes. The villa has 4 bedrooms / one is a large suite with a terrace, there are 3 bathrooms, the kitchen, the dining room and the friendly living room has a built-in fireplace for cosy evenings. The outside area has a wonderful terrace with space for family and friends, an installed barbecue and a swimming pool of  $10 \times 6$  meters. Heating, double glazing, air conditioning and a revolving grill...it has 2 entrances so you can park your boat or several vehicles. The view of the canal is a dream.

**Transaction** Sale

Category House with mooring

Surface area 232 m<sup>2</sup> Rooms 4

Bathrooms 3 bathrooms

Parking Yes

Garage Surface area

Washing machine
Utility room/area
Yes
Terrace
Garden
Swimming pool
Central heating
Air conditioning
Yes
Yes
Yes
Yes

Land 951 m<sup>2</sup>
Furnished Yes

Canal Yes

2.295.000 €