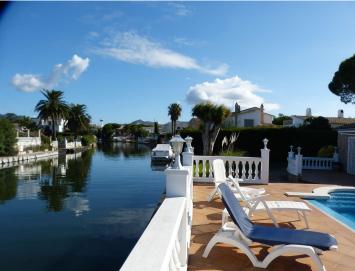

## Villa with large plot of land with a wonderful unobstructed view of the Canal

This villa has a large plot and a free view of the harbour and the Canal

A-1637 Empuriabrava

This villa is located 5 min. from the centre and has an area of 951 m2. The mooring is 30 metres long and is located directly on the large canal. From there you can reach the sea in 10 minutes. The villa has 4 bedrooms / one is a large suite with a terrace, there are 3 bathrooms, the kitchen, the dining room and the friendly living room has a built-in fireplace for cosy evenings. The outside area has a wonderful terrace with space for family and friends, an installed barbecue and a swimming pool of  $10 \times 6$  meters. Heating, double glazing, air conditioning and a revolving grill...it has 2 entrances so you can park your boat or several vehicles. The view of the canal is a dream.