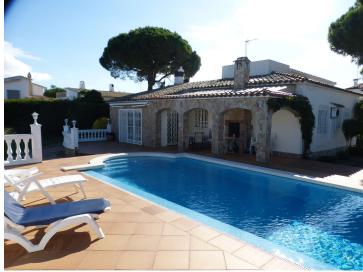

## Villa with large plot of land with a wonderful unobstructed view of the Canal

This villa has a large plot and a free view of the harbour and the Canal

A-1637 Empuriabrava

This villa is located 5 min. from the centre and has an area of 951 m2. The mooring is 30 metres long and is located directly on the large canal. From there you can reach the sea in 10 minutes. The villa has 4 bedrooms / one is a large suite with a terrace, there are 3 bathrooms, the kitchen, the dining room and the friendly living room has a built-in fireplace for cosy evenings. The outside area has a wonderful terrace with space for family and friends, an installed barbecue and a swimming pool of  $10 \times 6$  meters. Heating, double glazing, air conditioning and a revolving grill...it has 2 entrances so you can park your boat or several vehicles. The view of the canal is a dream.