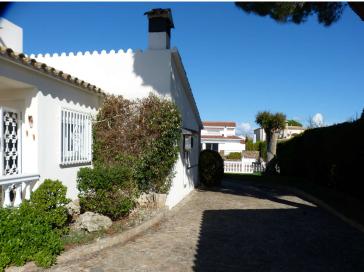

## Villa with large plot of land with a wonderful unobstructed view of the Canal

This villa has a large plot and a free view of the harbour and the Canal

A-1637 Empuriabrava

This villa is located 5 min. from the centre and has an area of 951 m2. The mooring is 30 metres long and is located directly on the large canal. From there you can reach the sea in 10 minutes. The villa has 4 bedrooms / one is a large suite with a terrace, there are 3 bathrooms, the kitchen, the dining room and the friendly living room has a built-in fireplace for cosy evenings. The outside area has a wonderful terrace with space for family and friends, an installed barbecue and a swimming pool of  $10 \times 6$  meters. Heating, double glazing, air conditioning and a revolving grill...it has 2 entrances so you can park your boat or several vehicles. The view of the canal is a dream.