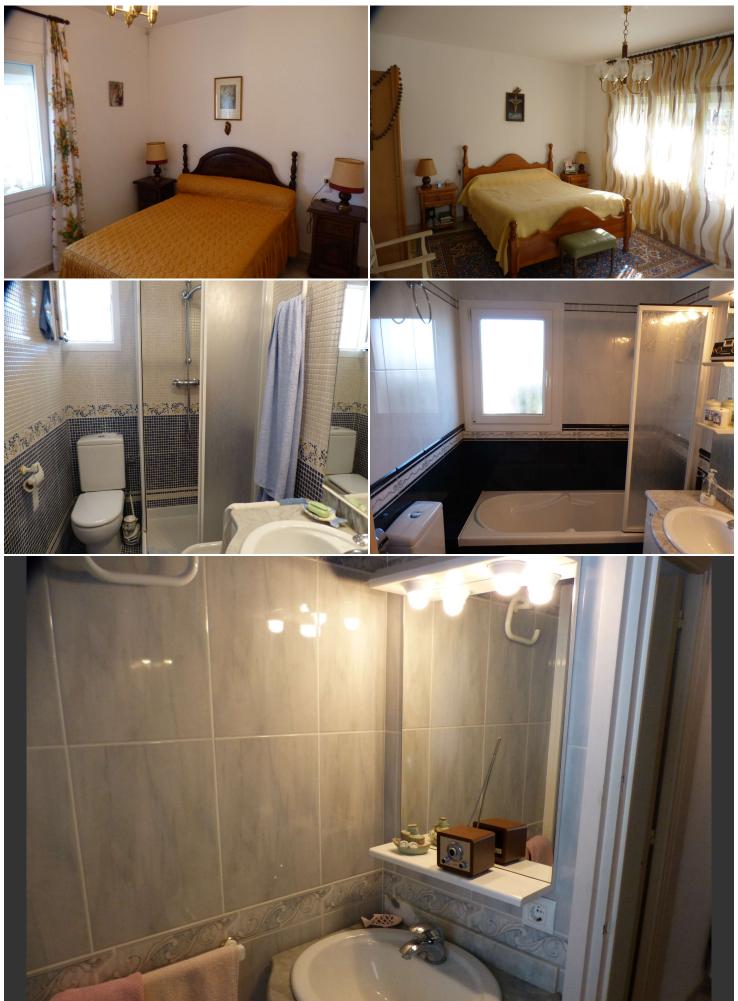

## Villa with large plot of land with a wonderful unobstructed view of the Canal

This villa has a large plot and a free view of the harbour and the Canal

A-1637 Empuriabrava

This villa is located 5 min. from the centre and has an area of 951 m2. The mooring is 30 metres long and is located directly on the large canal. From there you can reach the sea in 10 minutes. The villa has 4 bedrooms / one is a large suite with a terrace, there are 3 bathrooms, the kitchen, the dining room and the friendly living room has a built-in fireplace for cosy evenings. The outside area has a wonderful terrace with space for family and friends, an installed barbecue and a swimming pool of  $10 \times 6$  meters. Heating, double glazing, air conditioning and a revolving grill...it has 2 entrances so you can park your boat or several vehicles. The view of the canal is a dream.

**Transaction** Sale

Category House with mooring

Surface area 232 m<sup>2</sup> Rooms 4

Bathrooms 3 bathrooms

Parking Yes

Garage Surface area

Washing machine
Utility room/area
Yes
Terrace
Garden
Swimming pool
Central heating
Air conditioning
Yes
Yes
Yes
Yes