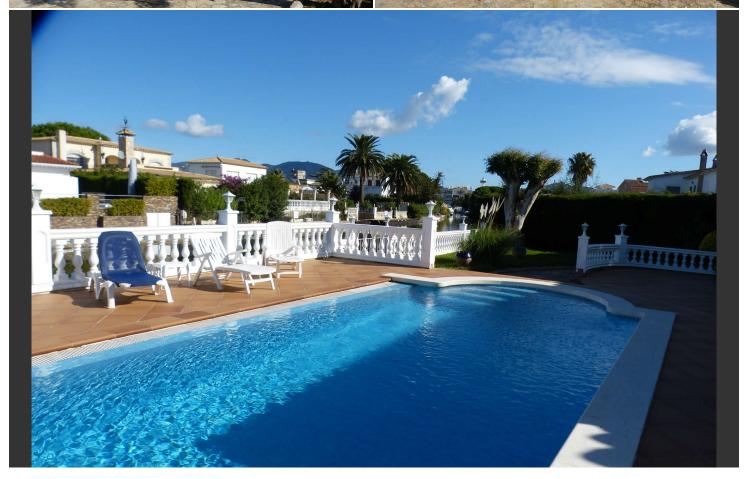

## Villa with large plot of land with a wonderful unobstructed view of the Canal

This villa has a large plot and a free view of the harbour and the Canal

A-1637 Empuriabrava

This villa is located 5 min. from the centre and has an area of 951 m2. The mooring is 30 metres long and is located directly on the large canal. From there you can reach the sea in 10 minutes. The villa has 4 bedrooms / one is a large suite with a terrace, there are 3 bathrooms, the kitchen, the dining room and the friendly living room has a built-in fireplace for cosy evenings. The outside area has a wonderful terrace with space for family and friends, an installed barbecue and a swimming pool of  $10 \times 6$  meters. Heating, double glazing, air conditioning and a revolving grill...it has 2 entrances so you can park your boat or several vehicles. The view of the canal is a dream.