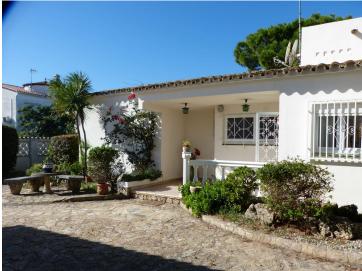

## Villa with large plot of land with a wonderful unobstructed view of the Canal

This villa has a large plot and a free view of the harbour and the Canal

A-1637 Empuriabrava

This villa is located 5 min. from the centre and has an area of 951 m2. The mooring is 30 metres long and is located directly on the large canal. From there you can reach the sea in 10 minutes. The villa has 4 bedrooms / one is a large suite with a terrace, there are 3 bathrooms, the kitchen, the dining room and the friendly living room has a built-in fireplace for cosy evenings. The outside area has a wonderful terrace with space for family and friends, an installed barbecue and a swimming pool of  $10 \times 6$  meters. Heating, double glazing, air conditioning and a revolving grill...it has 2 entrances so you can park your boat or several vehicles. The view of the canal is a dream.