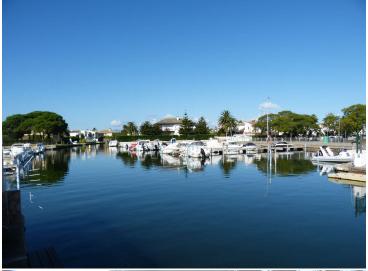

## Villa with large plot of land with a wonderful unobstructed view of the Canal

This villa has a large plot and a free view of the harbour and the Canal

A-1637 Empuriabrava

This villa is located 5 min. from the centre and has an area of 951 m2. The mooring is 30 metres long and is located directly on the large canal. From there you can reach the sea in 10 minutes. The villa has 4 bedrooms / one is a large suite with a terrace, there are 3 bathrooms, the kitchen, the dining room and the friendly living room has a built-in fireplace for cosy evenings. The outside area has a wonderful terrace with space for family and friends, an installed barbecue and a swimming pool of  $10 \times 6$  meters. Heating, double glazing, air conditioning and a revolving grill...it has 2 entrances so you can park your boat or several vehicles. The view of the canal is a dream.