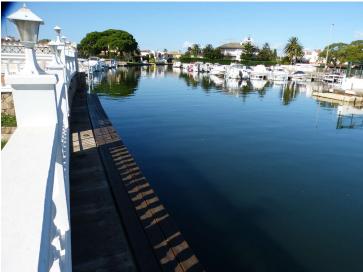

## Villa with large plot of land with a wonderful unobstructed view of the Canal

This villa has a large plot and a free view of the harbour and the Canal

A-1637 Empuriabrava

This villa is located 5 min. from the centre and has an area of 951 m2. The mooring is 30 metres long and is located directly on the large canal. From there you can reach the sea in 10 minutes. The villa has 4 bedrooms / one is a large suite with a terrace, there are 3 bathrooms, the kitchen, the dining room and the friendly living room has a built-in fireplace for cosy evenings. The outside area has a wonderful terrace with space for family and friends, an installed barbecue and a swimming pool of  $10 \times 6$  meters. Heating, double glazing, air conditioning and a revolving grill...it has 2 entrances so you can park your boat or several vehicles. The view of the canal is a dream.

Land 951 m<sup>2</sup>
Furnished Yes

Canal Yes

2.295.000 €