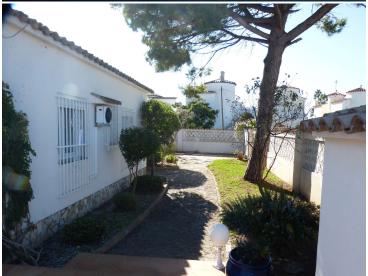

## Villa with large plot of land with a wonderful unobstructed view of the Canal

This villa has a large plot and a free view of the harbour and the Canal

A-1637 Empuriabrava

This villa is located 5 min. from the centre and has an area of 951 m2. The mooring is 30 metres long and is located directly on the large canal. From there you can reach the sea in 10 minutes. The villa has 4 bedrooms / one is a large suite with a terrace, there are 3 bathrooms, the kitchen, the dining room and the friendly living room has a built-in fireplace for cosy evenings. The outside area has a wonderful terrace with space for family and friends, an installed barbecue and a swimming pool of  $10 \times 6$  meters. Heating, double glazing, air conditioning and a revolving grill...it has 2 entrances so you can park your boat or several vehicles. The view of the canal is a dream.