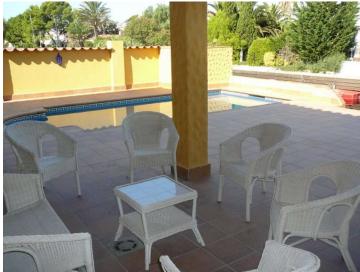

## House with great potential, divided into two flats, ideal for renting.

House with great potential, divided into two flats, ideal for renting.

A-1607 Empuriabrava

House on the canal with great rental potential. It is divided into two flats, each with 3 bedrooms, 2 fully equipped kitchen and an outdoor area with all amenities to enjoy the pool and the large terraces.

Do not hesitate to visit them. Mooring place from 12,5m Suitable for living up to 17 people **Transaction** Sale

Category House with mooring

Surface area 276 m<sup>2</sup> Rooms 7

Bathrooms 4 bathrooms

**Parking** Yes Garage Yes Terrace Yes Courtyard Yes Garden Yes Swimming pool Yes Central heating Yes 500 m<sup>2</sup> Plot Balcony Yes Furnished Yes