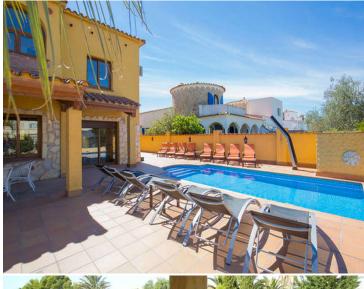

## House with great potential, divided into two flats, ideal for renting.

House with great potential, divided into two flats, ideal for renting.

A-1607 Empuriabrava

House on the canal with great rental potential. It is divided into two flats, each with 3 bedrooms, 2 fully equipped kitchen and an outdoor area with all amenities to enjoy the pool and the large terraces.

Do not hesitate to visit them. Mooring place from 12,5m Suitable for living up to 17 people **Transaction** Sale

Category House with mooring

Surface area 276 m<sup>2</sup> Rooms 7

Bathrooms 4 bathrooms

**Parking** Yes Garage Yes Terrace Yes Courtyard Yes Garden Yes Swimming pool Yes Central heating Yes 500 m<sup>2</sup> Plot Balcony Yes Furnished Yes