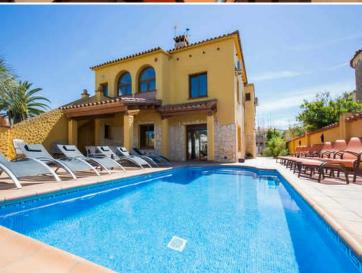

## House with great potential, divided into two flats, ideal for renting.

House with great potential, divided into two flats, ideal for renting.

A-1607 Empuriabrava

House on the canal with great rental potential. It is divided into two flats, each with 3 bedrooms, 2 fully equipped kitchen and an outdoor area with all amenities to enjoy the pool and the large terraces.

Do not hesitate to visit them. Mooring place from 12,5m Suitable for living up to 17 people **Transaction** Sale

Category House with mooring

Surface area 276 m<sup>2</sup> Rooms 7

Bathrooms 4 bathrooms

**Parking** Yes Garage Yes Terrace Yes Courtyard Yes Garden Yes Swimming pool Yes Central heating Yes 500 m<sup>2</sup> Plot Balcony Yes Furnished Yes