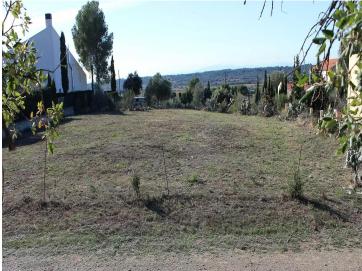

## PLOT OF LAND IN GARRIGUELLA

Land for sale in Garriguella, located in the Vent de l'Empordà residential area, with a surface area of ??1,001 m², classified in the deeds as an "urban plot intended for construction."

Although there are homes built in the development, the City Council is currently not granting a building permit for a house until the development works are completed, which are currently on hold.

Currently, the garden can be used, with the possibility of building a house in the future.