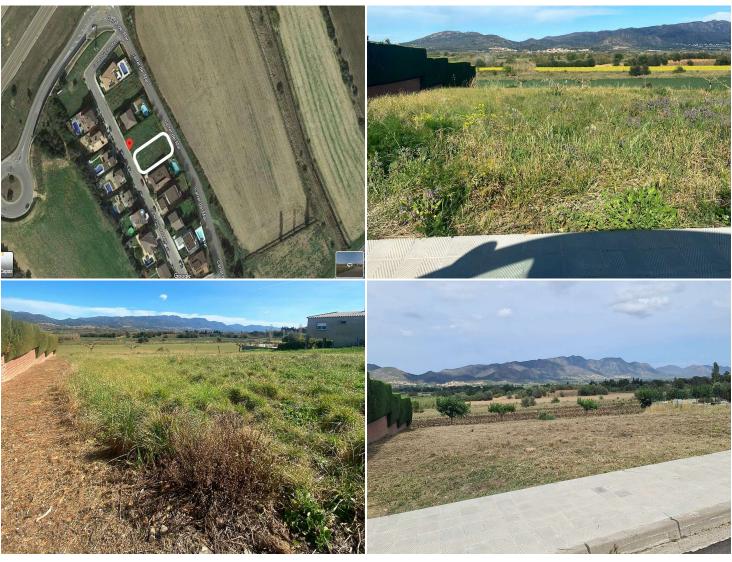

## LAND FOR SALE IN PEDRET AND MARZÀ

Land facing northeast with a slight slope, it has 615 m2 and is located in the town of Vilanova de la Muga (Pedret i Marzà) in the urbanization called "Salats".

As a construction idea, at street level we find a 44.05 m2 garage where two cars and a motorcycle can fit. This would have a forklift to access the "storage" area that is located in the kitchen and three double bedrooms, in the area. At the main entrance and hallway that connects the right wing with the left, we find central stairs to go down to the lower part, with the detail that these stairs are open to let in all possible light into the rooms. On the left would be the master bedroom with a dressing room and full bathroom, next to the laundry room.

The buildability index of this is 35% of the property, so a house divided into two floors and a garage of 208 m2 can be built. Being useful a total of 119.08 m2 that will be used for the ground floor of 68.55 m2, the first floor of 95.47 m2, and. It also has a large landscaped outdoor area, where you can build a 6x3 pool approx.